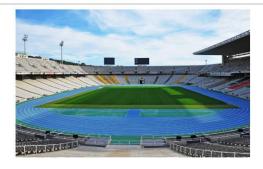

} \ \texttt{such as stadium/sport}, \ \texttt{wharve}, \ \texttt{airport} \ \texttt{and} \ \texttt{etc.}$ 

"Non-dim/dim" and "Mono/Tunable white/chromatic" is availble, PIs confirm before ordering.



ON/OFF

### **▼** Technical Data

| Model      | SIZE<br>(mm) | POWER<br>(W/M) | CRI | CCT (K)    | LUMINOUS | VOLT       | Control | Beam Angle    | PF    | N.W      |
|------------|--------------|----------------|-----|------------|----------|------------|---------|---------------|-------|----------|
| SL-05D-200 | 416X352X58mm | 200 W          | >80 | 3000-6000K | 26000 LM | AC100-265V | ON/OFF  | 30/60/90/120° | >0.95 | 4.60 kgs |

#### I + Notes:

- Finish: Gray, and customized RAL available
  It has six size with 6 different watt from 50W-400W.

## **▼** Simulation

# **▼** Project





## **Photometric curve**