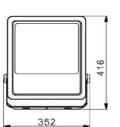

### **▼** Technical Data

| Model      | SIZE<br>(mm) | POWER<br>(W/M) | CRI | CCT (K)    | LUMINOUS | VOLT       | Control | Beam Angle    | PF    | N.W      |
|------------|--------------|----------------|-----|------------|----------|------------|---------|---------------|-------|----------|
| SL-05D-200 | 416X352X58mm | 200 W          | >80 | 3000-6000K | 26000 LM | AC100-265V | ON/OFF  | 30/60/90/120° | >0.95 | 4.60 kgs |