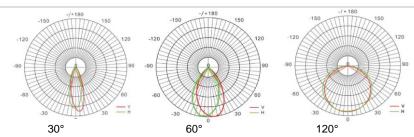

sport}, \ \texttt{wharve}, \ \texttt{airport} \ \texttt{and} \ \texttt{etc.}$ 

"Non-dim/dim" and "Mono/Tunable white/chromatic" is availble, PIs confirm before ordering.



ON/OFF

### **▼** Technical Data

| Model      | SIZE<br>(mm) | POWER<br>(W/M) | CRI | CCT (K)    | LUMINOUS | VOLT       | Control | Beam Angle    | PF    | N.W      |
|------------|--------------|----------------|-----|------------|----------|------------|---------|---------------|-------|----------|
| SL-05D-200 | 416X352X58mm | 200 W          | >80 | 3000-6000K | 26000 LM | AC100-265V | ON/OFF  | 30/60/90/120° | >0.95 | 4.60 kgs |

#### I + Notes:

- Finish: Gray, and customized RAL available
  It has six size with 6 different watt from 50W-400W.

## **▼** Simulation

# **▼** Project





## **Photometric curve**