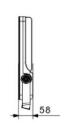

### **▼** Technical Data

| Model      | SIZE<br>(mm) | POWER<br>(W/M) | CRI | CCT (K)    | LUMINOUS | VOLT       | Control | Beam Angle    | PF    | N.W      |
|------------|--------------|----------------|-----|------------|----------|------------|---------|---------------|-------|----------|
| SL-05D-200 | 416X352X58mm | 200 W          | >80 | 3000-6000K | 26000 LM | AC100-265V | ON/OFF  | 30/60/90/120° | >0.95 | 4.60 kgs |