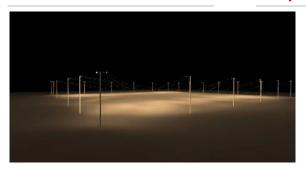

on} \ \texttt{such as stadium/sport}, \ \texttt{wharve}, \ \texttt{airport} \ \texttt{and} \ \texttt{etc.}$ 

"Non-dim/dim" and "Mono/Tunable white/chromatic" is availble, PIs confirm before ordering.



ON/OFF

### **▼** Technical Data

| Model      | SIZE<br>(mm) | POWER<br>(W/M) | CRI | CCT (K)    | LUMINOUS | VOLT       | Control | Beam Angle    | PF    | N.W      |
|------------|--------------|----------------|-----|------------|----------|------------|---------|---------------|-------|----------|
| SL-05D-200 | 416X352X58mm | 200 W          | >80 | 3000-6000K | 26000 LM | AC100-265V | ON/OFF  | 30/60/90/120° | >0.95 | 4.60 kgs |

#### I + Notes:

- Finish: Gray, and customized RAL available
  It has six size with 6 different watt from 50W-400W.

## **▼** Simulation

# **▼** Project





## **Photometric curve**