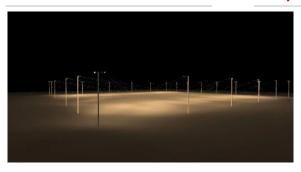

\ \texttt{such as stadium/sport}, \ \texttt{wharve}, \ \texttt{airport} \ \texttt{and} \ \texttt{etc.}$ 





"Non-dim/dim" and "Mono/Tunable white/chromatic" is availble, PIs confirm before ordering.



ON/OFF

## **▼** Technical Data

| Model      | SIZE<br>(mm) | POWER<br>(W/M) | CRI | CCT (K)    | LUMINOUS | VOLT       | Control | Beam Angle    | PF    | N.W      |
|------------|--------------|----------------|-----|------------|----------|------------|---------|---------------|-------|----------|
| SL-05E-300 | 481X408X60mm | 300 W          | >80 | 3000-6000K | 39000 LM | AC100-265V | ON/OFF  | 30/60/90/120° | >0.95 | 5.80 kgs |

#### I + Notes:

- Finish: Gray, and customized RAL available
  It has six size with 6 different watt from 50W-400W.

## **▼** Simulation

# **▼** Project





# **Photometric curve**