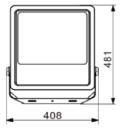

## **▼** Technical Data

| Model      | SIZE<br>(mm) | POWER<br>(W/M) | CRI | CCT (K)    | LUMINOUS | VOLT       | Control | Beam Angle    | PF    | N.W      |
|------------|--------------|----------------|-----|------------|----------|------------|---------|---------------|-------|----------|
| SL-05E-300 | 481X408X60mm | 300 W          | >80 | 3000-6000K | 39000 LM | AC100-265V | ON/OFF  | 30/60/90/120° | >0.95 | 5.80 kgs |