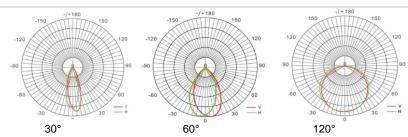

ort}, \ \texttt{wharve}, \ \texttt{airport} \ \texttt{and} \ \texttt{etc.}$ 





"Non-dim/dim" and "Mono/Tunable white/chromatic" is availble, PIs confirm before ordering.



ON/OFF

## **▼** Technical Data

| Model      | SIZE<br>(mm) | POWER<br>(W/M) | CRI | CCT (K)    | LUMINOUS | VOLT       | Control | Beam Angle    | PF    | N.W      |
|------------|--------------|----------------|-----|------------|----------|------------|---------|---------------|-------|----------|
| SL-05E-300 | 481X408X60mm | 300 W          | >80 | 3000-6000K | 39000 LM | AC100-265V | ON/OFF  | 30/60/90/120° | >0.95 | 5.80 kgs |

#### I + Notes:

- Finish: Gray, and customized RAL available
  It has six size with 6 different watt from 50W-400W.

## **▼** Simulation

# **▼** Project





# **Photometric curve**