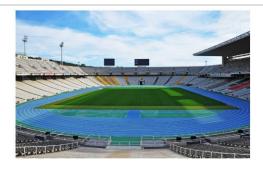

\texttt{such as stadium/sport}, \ \texttt{wharve}, \ \texttt{airport} \ \texttt{and} \ \texttt{etc.}$ 





"Non-dim/dim" and "Mono/Tunable white/chromatic" is availble, PIs confirm before ordering.



ON/OFF

## **▼** Technical Data

| Model      | SIZE<br>(mm) | POWER<br>(W/M) | CRI | CCT (K)    | LUMINOUS | VOLT       | Control | Beam Angle    | PF    | N.W      |
|------------|--------------|----------------|-----|------------|----------|------------|---------|---------------|-------|----------|
| SL-05E-300 | 481X408X60mm | 300 W          | >80 | 3000-6000K | 39000 LM | AC100-265V | ON/OFF  | 30/60/90/120° | >0.95 | 5.80 kgs |

#### I + Notes:

- Finish: Gray, and customized RAL available
  It has six size with 6 different watt from 50W-400W.

## **▼** Simulation

# **▼** Project





# **Photometric curve**