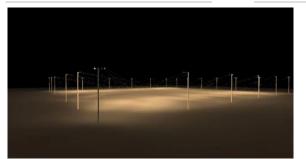

| SIZE<br>(mm) | POWER<br>(W/M) | CRI | ССТ (К)    | LUMINOUS | VOLT       | Control | Beam Angle    | PF    | N.W      |
|-------------------------------------------------------------|--------------|----------------|-----|------------|----------|------------|---------|---------------|-------|----------|
| SL-05F-400                                                  | 490X520X65mm | 400 W          | >80 | 3000-6000K | 52000 LM | AC100-265V | ON/OFF  | 30/60/90/120° | >0.95 | 8.30 kgs |
| I + Notes:<br>1. Finish: Gray, and customized RAL available |              |                |     |            |          |            |         |               |       |          |

2. It has six size with 6 different watt from 50W-400W.

#### Simulation

### ▼ Project





#### Photometric curve