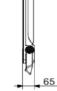

#### Technical Data

| Model                                                       | SIZE<br>(mm) | POWER<br>(W/M) | CRI | ССТ (К)    | LUMINOUS | VOLT       | Control | Beam Angle    | PF    | N.W      |
|-------------------------------------------------------------|--------------|----------------|-----|------------|----------|------------|---------|---------------|-------|----------|
| SL-05F-400                                                  | 490X520X65mm | 400 W          | >80 | 3000-6000K | 52000 LM | AC100-265V | ON/OFF  | 30/60/90/120° | >0.95 | 8.30 kgs |
| I + Notes:<br>1. Finish: Gray, and customized RAL available |              |                |     |            |          |            |         |               |       |          |