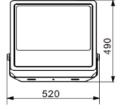

#### Technical Data

| Model                                                       | SIZE<br>(mm) | POWER<br>(W/M) | CRI | ССТ (К)    | LUMINOUS | VOLT       | Control | Beam Angle    | PF    | N.W      |
|-------------------------------------------------------------|--------------|----------------|-----|------------|----------|------------|---------|---------------|-------|----------|
| SL-05F-400                                                  | 490X520X65mm | 400 W          | >80 | 3000-6000K | 52000 LM | AC100-265V | ON/OFF  | 30/60/90/120° | >0.95 | 8.30 kgs |
| I + Notes:<br>1. Finish: Gray, and customized RAL available |              |                |     |            |          |            |         |               |       |          |