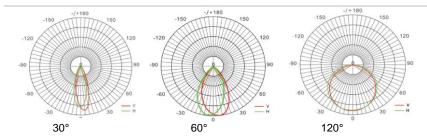

| SIZE<br>(mm) | POWER<br>(W/M) | CRI | ССТ (К)    | LUMINOUS | VOLT       | Control | Beam Angle    | PF    | N.W      |
|-------------------------------------------------------------|--------------|----------------|-----|------------|----------|------------|---------|---------------|-------|----------|
| SL-05F-400                                                  | 490X520X65mm | 400 W          | >80 | 3000-6000K | 52000 LM | AC100-265V | ON/OFF  | 30/60/90/120° | >0.95 | 8.30 kgs |
| I + Notes:<br>1. Finish: Gray, and customized RAL available |              |                |     |            |          |            |         |               |       |          |

2. It has six size with 6 different watt from 50W-400W.

#### Simulation

### ▼ Project





#### Photometric curve