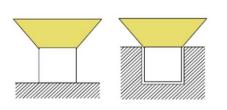

#### Installation Method

1. Surface Mounted

Outlet Method

2. Recessed Mounted

Plug

R

Top Line

Bottom Line