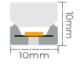

### Technical Data

| Model    | SIZE<br>(mm) | BENDING<br>DIRECTION            | POWER<br>(W/M) | CRI | ССТ (К)                     | LUMINOUS<br>(LM/M) | VOLT  | Control | CUTTING<br>(mm) | Remark                  |
|----------|--------------|---------------------------------|----------------|-----|-----------------------------|--------------------|-------|---------|-----------------|-------------------------|
| NEON-01A | 10*10mm      | Top Bending<br>( Φ > 80-120mm ) | 6/8/10         | >80 | Mono<br>2700-6000K          | 420~700            | DC24V | ON/OFF  | 36              | standard<br>3pc clips/M |
| NEON-01A | 10*10mm      | Top Bending<br>( Φ > 80-120mm ) | 6/8/10         | >80 | Tunable white<br>2700-6000K | 420~700            | DC24V | DMX     | 36              | standard<br>3pc clips/M |
| NEON-01A | 10*10mm      | Top Bending<br>( Φ > 80-120mm ) | 6/8/10         | /   | chromatic<br>(RGB or RGBW)  | 200~300            | DC24V | DMX     | 36              | standard<br>3pc clips/M |