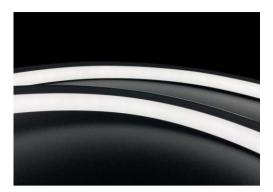

## **Neon Top-Bending**

Neon Flex Top Bend: Effortless Brilliance

 Easy, Flexible Installation: Installs whole for simple setup (no extra parts needed). Cuts to size for customized applications. Maintains IP67 weatherproof rating even when cut (with proper accessories).

 Durable and Long-Lasting: Made with UV-resistant polyurethane for lasting color and aesthetics. Withstands harsh environments (thanks to the IP67 rating).

3. Flawless Linear Lighting: Delivers consistent, uniform light output along the entire length. (You can remove "all long" as it's redundant with "entire length")