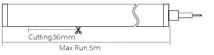

### Technical Data

| Model    | SIZE<br>(mm) | BENDING<br>DIRECTION            | POWER<br>(W/M) | CRI | ССТ (К)                     | LUMINOUS<br>(LM/M) | VOLT  | Control | CUTTING<br>(mm) | Remark                  |
|----------|--------------|---------------------------------|----------------|-----|-----------------------------|--------------------|-------|---------|-----------------|-------------------------|
| NEON-01A | 10*10mm      | Top Bending<br>( Φ > 80-120mm ) | 6/8/10         | >80 | Mono<br>2700-6000K          | 420~700            | DC24V | ON/OFF  | 36              | standard<br>3pc clips/M |
| NEON-01A | 10*10mm      | Top Bending<br>( Φ > 80-120mm ) | 6/8/10         | >80 | Tunable white<br>2700-6000K | 420~700            | DC24V | DMX     | 36              | standard<br>3pc clips/M |
| NEON-01A | 10*10mm      | Top Bending<br>( Φ > 80-120mm ) | 6/8/10         | /   | chromatic<br>(RGB or RGBW)  | 200~300            | DC24V | DMX     | 36              | standard<br>3pc clips/M |