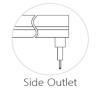

#### Installation Method

1. Surface Mounted

Outlet Method

2. Recessed Mounted

Plug

R

Top Line

Bottom Line