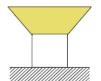

----------------|-----|----------------------------|--------------------|-------|---------|-----------------|-------------------------|
| NEON-01B | 12*12mm      | Top Bending ( Φ > 80-120mm )    | 6/8/10         | >80 | Mono<br>2700-6000K         | 420~700            | DC24V | ON/OFF  | 36              | standard<br>3pc clips/M |
| NEON-01B | 12*12mm      | Top Bending ( Φ > 80-120mm )    | 6/8/10         | >80 | Tunable white 2700-6000K   | 420~700            | DC24V | DMX     | 36              | standard<br>3pc clips/M |
| NEON-01B | 12*12mm      | Top Bending<br>( Φ > 80-120mm ) | 6/8/10         | /   | chromatic<br>(RGB or RGBW) | 200~300            | DC24V | DMX     | 36              | standard<br>3pc clips/M |

#### **▼ Installation Method**

1. Surface Mounted 2. Recessed Mounted





#### **▼** Outlet Method