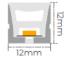

### **▼** Technical Data

| Model    | SIZE<br>(mm) | BENDING<br>DIRECTION            | POWER<br>(W/M) | CRI | сст (к)                    | LUMINOUS<br>(LM/M) | VOLT  | Control | CUTTING<br>(mm) | Remark                  |
|----------|--------------|---------------------------------|----------------|-----|----------------------------|--------------------|-------|---------|-----------------|-------------------------|
| NEON-01B | 12*12mm      | Top Bending ( Φ > 80-120mm )    | 6/8/10         | >80 | Mono<br>2700-6000K         | 420~700            | DC24V | ON/OFF  | 36              | standard<br>3pc clips/M |
| NEON-01B | 12*12mm      | Top Bending ( Φ > 80-120mm )    | 6/8/10         | >80 | Tunable white 2700-6000K   | 420~700            | DC24V | DMX     | 36              | standard<br>3pc clips/M |
| NEON-01B | 12*12mm      | Top Bending<br>( Φ > 80-120mm ) | 6/8/10         | /   | chromatic<br>(RGB or RGBW) | 200~300            | DC24V | DMX     | 36              | standard<br>3pc clips/M |