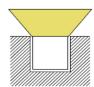

--------------|-----|----------------------------|--------------------|-------|---------|-----------------|-------------------------|
| NEON-01B | 12*12mm      | Top Bending ( Φ > 80-120mm )    | 6/8/10         | >80 | Mono<br>2700-6000K         | 420~700            | DC24V | ON/OFF  | 36              | standard<br>3pc clips/M |
| NEON-01B | 12*12mm      | Top Bending ( Φ > 80-120mm )    | 6/8/10         | >80 | Tunable white 2700-6000K   | 420~700            | DC24V | DMX     | 36              | standard<br>3pc clips/M |
| NEON-01B | 12*12mm      | Top Bending<br>( Φ > 80-120mm ) | 6/8/10         | /   | chromatic<br>(RGB or RGBW) | 200~300            | DC24V | DMX     | 36              | standard<br>3pc clips/M |

#### **▼ Installation Method**

1. Surface Mounted 2. Recessed Mounted





#### **▼** Outlet Method