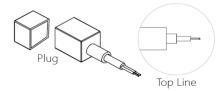

---------------------|--------------------|-------|---------|-----------------|-------------------------|
| NEON-01B | 12*12mm      | Top Bending ( Φ > 80-120mm )    | 6/8/10         | >80 | Mono<br>2700-6000K         | 420~700            | DC24V | ON/OFF  | 36              | standard<br>3pc clips/M |
| NEON-01B | 12*12mm      | Top Bending ( Φ > 80-120mm )    | 6/8/10         | >80 | Tunable white 2700-6000K   | 420~700            | DC24V | DMX     | 36              | standard<br>3pc clips/M |
| NEON-01B | 12*12mm      | Top Bending<br>( Φ > 80-120mm ) | 6/8/10         | /   | chromatic<br>(RGB or RGBW) | 200~300            | DC24V | DMX     | 36              | standard<br>3pc clips/M |

#### **▼ Installation Method**

1. Surface Mounted 2. Recessed Mounted





#### **▼** Outlet Method