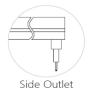

-------------------|--------------------|-------|---------|-----------------|-------------------------|
| NEON-01B | 12*12mm      | Top Bending ( Φ > 80-120mm )    | 6/8/10         | >80 | Mono<br>2700-6000K         | 420~700            | DC24V | ON/OFF  | 36              | standard<br>3pc clips/M |
| NEON-01B | 12*12mm      | Top Bending ( Φ > 80-120mm )    | 6/8/10         | >80 | Tunable white 2700-6000K   | 420~700            | DC24V | DMX     | 36              | standard<br>3pc clips/M |
| NEON-01B | 12*12mm      | Top Bending<br>( Φ > 80-120mm ) | 6/8/10         | /   | chromatic<br>(RGB or RGBW) | 200~300            | DC24V | DMX     | 36              | standard<br>3pc clips/M |

#### **▼ Installation Method**

1. Surface Mounted 2. Recessed Mounted





#### **▼** Outlet Method