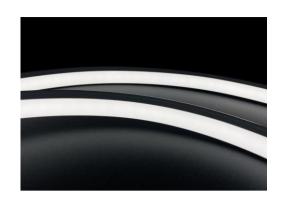

#### **▼** Characteristic

Neon Flex Top Bend: Effortless Brilliance

1. Easy, Flexible Installation:

Installs whole for simple setup (no extra parts needed).

Cuts to size for customized applications.

Maintains IP67 weatherproof rating even when cut (with proper accessories).

2. Durable and Long-Lasting:

Made with UV-resistant polyurethane for lasting color and aesthetics.

Withstands harsh environments (thanks to the IP67 rating).

3. Flawless Linear Lighting:

Delivers consistent, uniform light output along the entire length. (You can remove "all long" as it's redundant with "entire length")