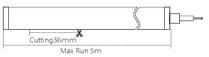

### **▼** Technical Data

| Model    | SIZE<br>(mm) | BENDING<br>DIRECTION            | POWER<br>(W/M) | CRI | сст (к)                    | LUMINOUS<br>(LM/M) | VOLT  | Control | CUTTING<br>(mm) | Remark                  |
|----------|--------------|---------------------------------|----------------|-----|----------------------------|--------------------|-------|---------|-----------------|-------------------------|
| NEON-01B | 12*12mm      | Top Bending ( Φ > 80-120mm )    | 6/8/10         | >80 | Mono<br>2700-6000K         | 420~700            | DC24V | ON/OFF  | 36              | standard<br>3pc clips/M |
| NEON-01B | 12*12mm      | Top Bending ( Φ > 80-120mm )    | 6/8/10         | >80 | Tunable white 2700-6000K   | 420~700            | DC24V | DMX     | 36              | standard<br>3pc clips/M |
| NEON-01B | 12*12mm      | Top Bending<br>( Φ > 80-120mm ) | 6/8/10         | /   | chromatic<br>(RGB or RGBW) | 200~300            | DC24V | DMX     | 36              | standard<br>3pc clips/M |