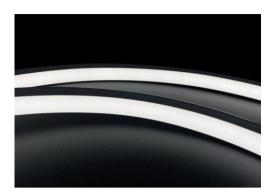

### ▼ Characteristic

Neon Flex Top Bend: Effortless Brilliance

 Easy, Flexible Installation: Installs whole for simple setup (no extra parts needed). Cuts to size for customized applications. Maintains IP67 weatherproof rating even when cut (with proper accessories).

2. Durable and Long-Lasting: Made with UV-resistant polyurethane for lasting color and aesthetics. Withstands harsh environments (thanks to the IP67 rating).

3. Flawless Linear Lighting: Delivers consistent, uniform light output along the entire length. (You can remove "all long" as it's redundant with "entire length")