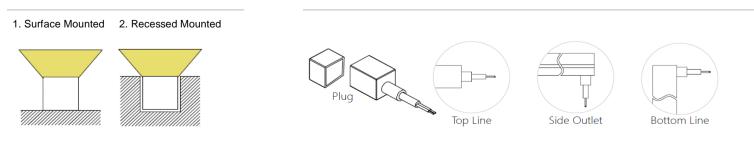

-------|---------------------------------|----------------|-----|-----------------------------|--------------------|-------|---------|-----------------|-------------------------|
| NEON-01C | 13*13mm      | Top Bending<br>( Φ > 80-120mm ) | 6/8/10         | >80 | Mono<br>2700-6000K          | 420~700            | DC24V | ON/OFF  | 36              | standard<br>3pc clips/M |
| NEON-01C | 13*13mm      | Top Bending<br>( Φ > 80-120mm ) | 6/8/10         | >80 | Tunable white<br>2700-6000K | 420~700            | DC24V | DMX     | 36              | standard<br>3pc clips/M |
| NEON-01C | 13*13mm      | Top Bending<br>( Φ > 80-120mm ) | 6/8/10         | /   | chromatic<br>(RGB or RGBW)  | 200~300            | DC24V | DMX     | 36              | standard<br>3pc clips/M |

#### Installation Method