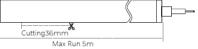

## Technical Data

| Model    | SIZE<br>(mm) | BENDING<br>DIRECTION            | POWER<br>(W/M) | CRI | ССТ (К)                     | LUMINOUS<br>(LM/M) | VOLT  | Control | CUTTING<br>(mm) | Remark                  |
|----------|--------------|---------------------------------|----------------|-----|-----------------------------|--------------------|-------|---------|-----------------|-------------------------|
| NEON-01C | 13*13mm      | Top Bending<br>( Φ > 80-120mm ) | 6/8/10         | >80 | Mono<br>2700-6000K          | 420~700            | DC24V | ON/OFF  | 36              | standard<br>3pc clips/M |
| NEON-01C | 13*13mm      | Top Bending<br>( Φ > 80-120mm ) | 6/8/10         | >80 | Tunable white<br>2700-6000K | 420~700            | DC24V | DMX     | 36              | standard<br>3pc clips/M |
| NEON-01C | 13*13mm      | Top Bending<br>( Φ > 80-120mm ) | 6/8/10         | /   | chromatic<br>(RGB or RGBW)  | 200~300            | DC24V | DMX     | 36              | standard<br>3pc clips/M |