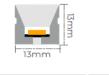

## Technical Data

| Model    | SIZE<br>(mm) | BENDING<br>DIRECTION            | POWER<br>(W/M) | CRI | ССТ (К)                     | LUMINOUS<br>(LM/M) | VOLT  | Control | CUTTING<br>(mm) | Remark                  |
|----------|--------------|---------------------------------|----------------|-----|-----------------------------|--------------------|-------|---------|-----------------|-------------------------|
| NEON-01C | 13*13mm      | Top Bending<br>( Φ > 80-120mm ) | 6/8/10         | >80 | Mono<br>2700-6000K          | 420~700            | DC24V | ON/OFF  | 36              | standard<br>3pc clips/M |
| NEON-01C | 13*13mm      | Top Bending<br>( Φ > 80-120mm ) | 6/8/10         | >80 | Tunable white<br>2700-6000K | 420~700            | DC24V | DMX     | 36              | standard<br>3pc clips/M |
| NEON-01C | 13*13mm      | Top Bending<br>( Φ > 80-120mm ) | 6/8/10         | /   | chromatic<br>(RGB or RGBW)  | 200~300            | DC24V | DMX     | 36              | standard<br>3pc clips/M |