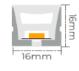

### Technical Data

| Model    | SIZE<br>(mm) | BENDING<br>DIRECTION            | POWER<br>(W/M) | CRI | ССТ (К)                     | LUMINOUS<br>(LM/M) | VOLT  | Control | CUTTING<br>(mm) | Remark                  |
|----------|--------------|---------------------------------|----------------|-----|-----------------------------|--------------------|-------|---------|-----------------|-------------------------|
| NEON-01D | 16*16mm      | Top Bending<br>( Φ > 80-120mm ) | 10/12/15       | >80 | Mono<br>2700-6000K          | 700~1050           | DC24V | ON/OFF  | 50              | standard<br>3pc clips/M |
| NEON-01D | 16*16mm      | Top Bending<br>( Φ > 80-120mm ) | 10/12/15       | >80 | Tunable white<br>2700-6000K | 700~1050           | DC24V | DMX     | 50              | standard<br>3pc clips/M |
| NEON-01D | 16*16mm      | Top Bending<br>( Φ > 80-120mm ) | 10/12/15       | /   | chromatic<br>(RGB or RGBW)  | 300~450            | DC24V | DMX     | 50              | standard<br>3pc clips/M |