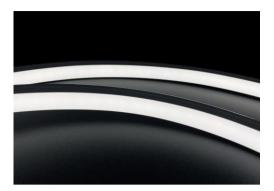

#### ▼ Characteristic

Neon Flex Top Bend: Effortless Brilliance

 Easy, Flexible Installation: Installs whole for simple setup (no extra parts needed). Cuts to size for customized applications. Maintains IP67 weatherproof rating even when cut (with proper accessories).

 Durable and Long-Lasting: Made with UV-resistant polyurethane for lasting color and aesthetics. Withstands harsh environments (thanks to the IP67 rating).

3. Flawless Linear Lighting: Delivers consistent, uniform light output along the entire length. (You can remove "all long" as it's redundant with "entire length")