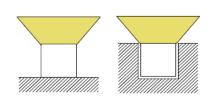

|----------------|-----|-----------------------------|--------------------|-------|---------|-----------------|-------------------------|
| NEON-01D | 16*16mm      | Top Bending<br>( Φ > 80-120mm ) | 10/12/15       | >80 | Mono<br>2700-6000K          | 700~1050           | DC24V | ON/OFF  | 50              | standard<br>3pc clips/M |
| NEON-01D | 16*16mm      | Top Bending<br>( Φ > 80-120mm ) | 10/12/15       | >80 | Tunable white<br>2700-6000K | 700~1050           | DC24V | DMX     | 50              | standard<br>3pc clips/M |
| NEON-01D | 16*16mm      | Top Bending<br>( Φ > 80-120mm ) | 10/12/15       | /   | chromatic<br>(RGB or RGBW)  | 300~450            | DC24V | DMX     | 50              | standard<br>3pc clips/M |

#### Installation Method

1. Surface Mounted

2. Recessed Mounted



#### Outlet Method







Side Outlet

Bottom Line