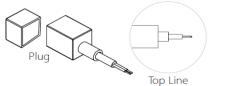

-|-----------------------------|--------------------|-------|---------|-----------------|-------------------------|
| NEON-01D | 16*16mm      | Top Bending<br>( Φ > 80-120mm ) | 10/12/15       | >80 | Mono<br>2700-6000K          | 700~1050           | DC24V | ON/OFF  | 50              | standard<br>3pc clips/M |
| NEON-01D | 16*16mm      | Top Bending<br>( Φ > 80-120mm ) | 10/12/15       | >80 | Tunable white<br>2700-6000K | 700~1050           | DC24V | DMX     | 50              | standard<br>3pc clips/M |
| NEON-01D | 16*16mm      | Top Bending<br>( Φ > 80-120mm ) | 10/12/15       | /   | chromatic<br>(RGB or RGBW)  | 300~450            | DC24V | DMX     | 50              | standard<br>3pc clips/M |

#### Installation Method

1. Surface Mounted

2. Recessed Mounted



#### Outlet Method







Side Outlet

Bottom Line