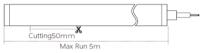

### Technical Data

| Model    | SIZE<br>(mm) | BENDING<br>DIRECTION            | POWER<br>(W/M) | CRI | ССТ (К)                     | LUMINOUS<br>(LM/M) | VOLT  | Control | CUTTING<br>(mm) | Remark                  |
|----------|--------------|---------------------------------|----------------|-----|-----------------------------|--------------------|-------|---------|-----------------|-------------------------|
| NEON-01D | 16*16mm      | Top Bending<br>( Φ > 80-120mm ) | 10/12/15       | >80 | Mono<br>2700-6000K          | 700~1050           | DC24V | ON/OFF  | 50              | standard<br>3pc clips/M |
| NEON-01D | 16*16mm      | Top Bending<br>( Φ > 80-120mm ) | 10/12/15       | >80 | Tunable white<br>2700-6000K | 700~1050           | DC24V | DMX     | 50              | standard<br>3pc clips/M |
| NEON-01D | 16*16mm      | Top Bending<br>( Φ > 80-120mm ) | 10/12/15       | /   | chromatic<br>(RGB or RGBW)  | 300~450            | DC24V | DMX     | 50              | standard<br>3pc clips/M |