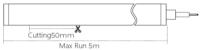

#### **▼** Technical Data

| Model    | SIZE<br>(mm) | BENDING<br>DIRECTION            | POWER<br>(W/M) | CRI | сст (к)                    | LUMINOUS<br>(LM/M) | VOLT  | Control | CUTTING<br>(mm) | Remark                  |
|----------|--------------|---------------------------------|----------------|-----|----------------------------|--------------------|-------|---------|-----------------|-------------------------|
| NEON-01E | 20*14mm      | Top Bending ( Φ > 80-120mm )    | 10/12/15       | >80 | Mono<br>2700-6000K         | 700~1050           | DC24V | ON/OFF  | 50              | standard<br>3pc clips/M |
| NEON-01E | 20*14mm      | Top Bending<br>( Φ > 80-120mm ) | 10/12/15       | >80 | Tunable white 2700-6000K   | 700~1050           | DC24V | DMX     | 50              | standard<br>3pc clips/M |
| NEON-01E | 20*14mm      | Top Bending<br>( Φ > 80-120mm ) | 10/12/15       | /   | chromatic<br>(RGB or RGBW) | 300~450            | DC24V | DMX     | 50              | standard<br>3pc clips/M |