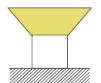

-------------|-----|----------------------------|--------------------|-------|---------|-----------------|-------------------------|
| NEON-01E | 20*14mm      | Top Bending ( Φ > 80-120mm )    | 10/12/15       | >80 | Mono<br>2700-6000K         | 700~1050           | DC24V | ON/OFF  | 50              | standard<br>3pc clips/M |
| NEON-01E | 20*14mm      | Top Bending<br>( Φ > 80-120mm ) | 10/12/15       | >80 | Tunable white 2700-6000K   | 700~1050           | DC24V | DMX     | 50              | standard<br>3pc clips/M |
| NEON-01E | 20*14mm      | Top Bending<br>( Φ > 80-120mm ) | 10/12/15       | /   | chromatic<br>(RGB or RGBW) | 300~450            | DC24V | DMX     | 50              | standard<br>3pc clips/M |

## **▼ Installation Method**

#### 1. Surface Mounted 2. Recessed Mounted





## **▼** Outlet Method