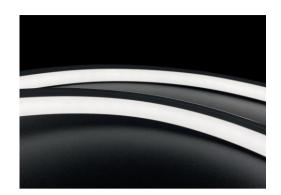

#### **▼** Characteristic

Neon Flex Top Bend: Effortless Brilliance

1. Easy, Flexible Installation:

Installs whole for simple setup (no extra parts needed).

Cuts to size for customized applications.

Maintains IP67 weatherproof rating even when cut (with proper accessories).

2. Durable and Long-Lasting:

Made with UV-resistant polyurethane for lasting color and aesthetics.

Withstands harsh environments (thanks to the IP67 rating).

3. Flawless Linear Lighting:

Delivers consistent, uniform light output along the entire length. (You can remove "all long" as it's redundant with "entire length")