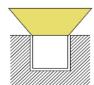

-----------|-----|----------------------------|--------------------|-------|---------|-----------------|-------------------------|
| NEON-01E | 20*14mm      | Top Bending ( Φ > 80-120mm )    | 10/12/15       | >80 | Mono<br>2700-6000K         | 700~1050           | DC24V | ON/OFF  | 50              | standard<br>3pc clips/M |
| NEON-01E | 20*14mm      | Top Bending<br>( Φ > 80-120mm ) | 10/12/15       | >80 | Tunable white 2700-6000K   | 700~1050           | DC24V | DMX     | 50              | standard<br>3pc clips/M |
| NEON-01E | 20*14mm      | Top Bending<br>( Φ > 80-120mm ) | 10/12/15       | /   | chromatic<br>(RGB or RGBW) | 300~450            | DC24V | DMX     | 50              | standard<br>3pc clips/M |

## **▼ Installation Method**

#### 1. Surface Mounted 2. Recessed Mounted





## **▼** Outlet Method