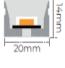

#### **▼** Technical Data

| Model    | SIZE<br>(mm) | BENDING<br>DIRECTION            | POWER<br>(W/M) | CRI | сст (к)                    | LUMINOUS<br>(LM/M) | VOLT  | Control | CUTTING<br>(mm) | Remark                  |
|----------|--------------|---------------------------------|----------------|-----|----------------------------|--------------------|-------|---------|-----------------|-------------------------|
| NEON-01E | 20*14mm      | Top Bending ( Φ > 80-120mm )    | 10/12/15       | >80 | Mono<br>2700-6000K         | 700~1050           | DC24V | ON/OFF  | 50              | standard<br>3pc clips/M |
| NEON-01E | 20*14mm      | Top Bending<br>( Φ > 80-120mm ) | 10/12/15       | >80 | Tunable white 2700-6000K   | 700~1050           | DC24V | DMX     | 50              | standard<br>3pc clips/M |
| NEON-01E | 20*14mm      | Top Bending<br>( Φ > 80-120mm ) | 10/12/15       | /   | chromatic<br>(RGB or RGBW) | 300~450            | DC24V | DMX     | 50              | standard<br>3pc clips/M |