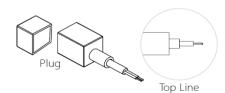

--------------------|--------------------|-------|---------|-----------------|-------------------------|
| NEON-01E | 20*14mm      | Top Bending ( Φ > 80-120mm )    | 10/12/15       | >80 | Mono<br>2700-6000K         | 700~1050           | DC24V | ON/OFF  | 50              | standard<br>3pc clips/M |
| NEON-01E | 20*14mm      | Top Bending<br>( Φ > 80-120mm ) | 10/12/15       | >80 | Tunable white 2700-6000K   | 700~1050           | DC24V | DMX     | 50              | standard<br>3pc clips/M |
| NEON-01E | 20*14mm      | Top Bending<br>( Φ > 80-120mm ) | 10/12/15       | /   | chromatic<br>(RGB or RGBW) | 300~450            | DC24V | DMX     | 50              | standard<br>3pc clips/M |

## **▼ Installation Method**

#### 1. Surface Mounted 2. Recessed Mounted





## **▼** Outlet Method