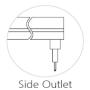

------------------|--------------------|-------|---------|-----------------|-------------------------|
| NEON-01E | 20*14mm      | Top Bending ( Φ > 80-120mm )    | 10/12/15       | >80 | Mono<br>2700-6000K         | 700~1050           | DC24V | ON/OFF  | 50              | standard<br>3pc clips/M |
| NEON-01E | 20*14mm      | Top Bending<br>( Φ > 80-120mm ) | 10/12/15       | >80 | Tunable white 2700-6000K   | 700~1050           | DC24V | DMX     | 50              | standard<br>3pc clips/M |
| NEON-01E | 20*14mm      | Top Bending<br>( Φ > 80-120mm ) | 10/12/15       | /   | chromatic<br>(RGB or RGBW) | 300~450            | DC24V | DMX     | 50              | standard<br>3pc clips/M |

## **▼ Installation Method**

#### 1. Surface Mounted 2. Recessed Mounted





## **▼** Outlet Method