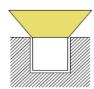

--------------|-----|----------------------------|--------------------|-------|---------|-----------------|-------------------------|
| NEON-01F | 20*20mm      | Top Bending<br>( Φ > 80-120mm ) | 10/12/15       | >80 | Mono<br>2700-6000K         | 700~1050           | DC24V | ON/OFF  | 50              | standard<br>3pc clips/M |
| NEON-01F | 20*20mm      | Top Bending<br>( Φ > 80-120mm ) | 10/12/15       | >80 | Tunable white 2700-6000K   | 700~1050           | DC24V | DMX     | 50              | standard<br>3pc clips/M |
| NEON-01F | 20*20mm      | Top Bending<br>( Φ > 80-120mm ) | 10/12/15       | /   | chromatic<br>(RGB or RGBW) | 300~450            | DC24V | DMX     | 50              | standard<br>3pc clips/M |

#### **▼ Installation Method**

1. Surface Mounted 2. Recessed Mounted





#### **▼** Outlet Method