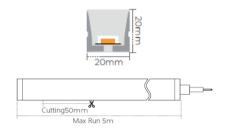

### ▼ Technical Data

| Model    | SIZE<br>(mm) | BENDING<br>DIRECTION            | POWER<br>(W/M) | CRI | сст (к)                    | LUMINOUS<br>(LM/M) | VOLT  | Control | CUTTING<br>(mm) | Remark                  |
|----------|--------------|---------------------------------|----------------|-----|----------------------------|--------------------|-------|---------|-----------------|-------------------------|
| NEON-01F | 20*20mm      | Top Bending<br>( Φ > 80-120mm ) | 10/12/15       | >80 | Mono<br>2700-6000K         | 700~1050           | DC24V | ON/OFF  | 50              | standard<br>3pc clips/M |
| NEON-01F | 20*20mm      | Top Bending<br>( Φ > 80-120mm ) | 10/12/15       | >80 | Tunable white 2700-6000K   | 700~1050           | DC24V | DMX     | 50              | standard<br>3pc clips/M |
| NEON-01F | 20*20mm      | Top Bending<br>( Φ > 80-120mm ) | 10/12/15       | /   | chromatic<br>(RGB or RGBW) | 300~450            | DC24V | DMX     | 50              | standard<br>3pc clips/M |