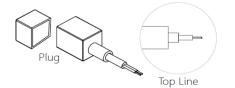

---------------------|--------------------|-------|---------|-----------------|-------------------------|
| NEON-01F | 20*20mm      | Top Bending<br>( Φ > 80-120mm ) | 10/12/15       | >80 | Mono<br>2700-6000K         | 700~1050           | DC24V | ON/OFF  | 50              | standard<br>3pc clips/M |
| NEON-01F | 20*20mm      | Top Bending<br>( Φ > 80-120mm ) | 10/12/15       | >80 | Tunable white 2700-6000K   | 700~1050           | DC24V | DMX     | 50              | standard<br>3pc clips/M |
| NEON-01F | 20*20mm      | Top Bending<br>( Φ > 80-120mm ) | 10/12/15       | /   | chromatic<br>(RGB or RGBW) | 300~450            | DC24V | DMX     | 50              | standard<br>3pc clips/M |

#### **▼ Installation Method**

1. Surface Mounted 2. Recessed Mounted





#### **▼** Outlet Method