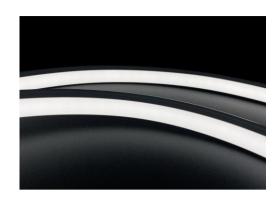

2. Durable and Long-Lasting:

Made with UV-resistant polyurethane for lasting color and aesthetics.

Withstands harsh environments (thanks to the IP67 rating).

3. Flawless Linear Lighting:

Delivers consistent, uniform light output along the entire length. (You can remove "all long" as it's redundant with "entire length")

## **▼** Application

I+Infrastructure: Airport ,Railway Station ,Bridge , Municipal building ,Tunnel

I+Urban: Administrative Building , Commercial Building , Hotel , Mall

I+Cultural and Entertainment: Pavilion , Plaza ,Village ,Amusement park ,Monuments ,Cathedral ,Heritage site