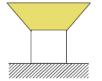

----------------|-----|----------------------------|--------------------|-------|---------|-----------------|-------------------------|
| NEON-01F | 20*20mm      | Top Bending<br>( Φ > 80-120mm ) | 10/12/15       | >80 | Mono<br>2700-6000K         | 700~1050           | DC24V | ON/OFF  | 50              | standard<br>3pc clips/M |
| NEON-01F | 20*20mm      | Top Bending<br>( Φ > 80-120mm ) | 10/12/15       | >80 | Tunable white 2700-6000K   | 700~1050           | DC24V | DMX     | 50              | standard<br>3pc clips/M |
| NEON-01F | 20*20mm      | Top Bending<br>( Φ > 80-120mm ) | 10/12/15       | /   | chromatic<br>(RGB or RGBW) | 300~450            | DC24V | DMX     | 50              | standard<br>3pc clips/M |

#### **▼ Installation Method**

1. Surface Mounted 2. Recessed Mounted





#### **▼** Outlet Method