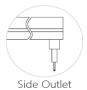

-------------------|--------------------|-------|---------|-----------------|-------------------------|
| NEON-01F | 20*20mm      | Top Bending<br>( Φ > 80-120mm ) | 10/12/15       | >80 | Mono<br>2700-6000K         | 700~1050           | DC24V | ON/OFF  | 50              | standard<br>3pc clips/M |
| NEON-01F | 20*20mm      | Top Bending<br>( Φ > 80-120mm ) | 10/12/15       | >80 | Tunable white 2700-6000K   | 700~1050           | DC24V | DMX     | 50              | standard<br>3pc clips/M |
| NEON-01F | 20*20mm      | Top Bending<br>( Φ > 80-120mm ) | 10/12/15       | /   | chromatic<br>(RGB or RGBW) | 300~450            | DC24V | DMX     | 50              | standard<br>3pc clips/M |

#### **▼ Installation Method**

1. Surface Mounted 2. Recessed Mounted





#### **▼** Outlet Method