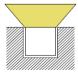

### **▼** Outlet Method

1. Surface Mounted 2. Recessed Mounted

Side Outlet

Bottom Line