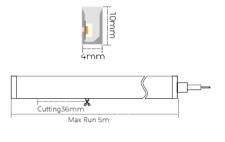

## ▼ Technical Data

**( €** (♣) IP67

| Model    | SIZE<br>(mm) | BENDING<br>DIRECTION         | POWER<br>(W/M) | CRI | сст (к)            | LUMINOUS<br>(LM/M) | VOLT  | Control | CUTTING<br>(mm) | Remark                  |
|----------|--------------|------------------------------|----------------|-----|--------------------|--------------------|-------|---------|-----------------|-------------------------|
| NEON-03A | 4*10mm       | Side Bending ( Φ > 60-80mm ) | 6/8/10         | >80 | Mono<br>2700-6000K | 400-650            | DC24V | ON/OFF  | 36              | standard<br>3pc clips/M |