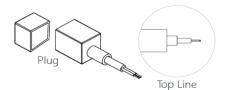

### **▼** Outlet Method

1. Surface Mounted 2. Recessed Mounted

Side Outlet

Bottom Line