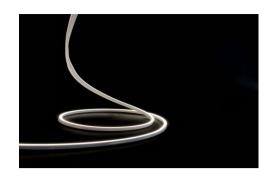

### **▼** Characteristic

Neon Flex Side Bend: Effortlessly Brilliant

- 1.Bend & Install Your Way: Whole or cut-to-size with no-fuss setup (maintains IP67 weatherproofing). Works even in extreme climates (-10° to +40°C).
- 2. Durable & Vibrant: Eco-friendly, UV-resistant construction ensures lasting brightness and beauty.
- 3. Flawless Linear Light: Delivers consistent illumination across the entire light surface.