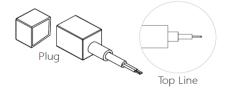

te/chromatic" is availble, Pls confirm before ordering.









### ON/OFF 0-10V DALI DMX TRIAC

## **▼** Technical Data

**( €** (♣) IP67

| Model    | SIZE<br>(mm) | BENDING<br>DIRECTION         | POWER<br>(W/M) | CRI | сст (к)            | LUMINOUS<br>(LM/M) | VOLT  | Control | CUTTING<br>(mm) | Remark                  |
|----------|--------------|------------------------------|----------------|-----|--------------------|--------------------|-------|---------|-----------------|-------------------------|
| NEON-03B | 6*12mm       | Side Bending ( Φ > 60-80mm ) | 6/8/10         | >80 | Mono<br>2700-6000K | 400-700            | DC24V | ON/OFF  | 36              | standard<br>3pc clips/M |

**▼** Outlet Method

#### **▼ Installation Method**

1. Surface Mounted

2. Recessed Mounted