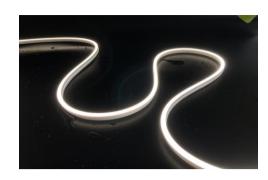

#### **▼** Characteristic

Neon Flex Side Bend: Effortlessly Brilliant

- 1.Bend & Install Your Way: Whole or cut-to-size with no-fuss setup (maintains IP67 weatherproofing). Works even in extreme climates (-10° to +40°C).
- 2.Durable & Vibrant: Eco-friendly, UV-resistant construction ensures lasting brightness and beauty.
- 3. Flawless Linear Light: Delivers consistent illumination across the entire light surface.

## **▼** Technical Data

**( €** (♣) IP67

| Model    | SIZE<br>(mm) | BENDING<br>DIRECTION         | POWER<br>(W/M) | CRI | сст (к)            | LUMINOUS<br>(LM/M) | VOLT  | Control | CUTTING<br>(mm) | Remark                  |
|----------|--------------|------------------------------|----------------|-----|--------------------|--------------------|-------|---------|-----------------|-------------------------|
| NEON-03B | 6*12mm       | Side Bending ( Φ > 60-80mm ) | 6/8/10         | >80 | Mono<br>2700-6000K | 400-700            | DC24V | ON/OFF  | 36              | standard<br>3pc clips/M |