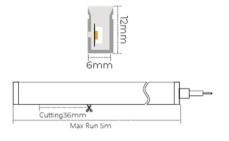

## **▼** Technical Data

**( €** (♣) IP67

| Model    | SIZE<br>(mm) | BENDING<br>DIRECTION         | POWER<br>(W/M) | CRI | сст (к)            | LUMINOUS<br>(LM/M) | VOLT  | Control | CUTTING<br>(mm) | Remark                  |
|----------|--------------|------------------------------|----------------|-----|--------------------|--------------------|-------|---------|-----------------|-------------------------|
| NEON-03B | 6*12mm       | Side Bending ( Φ > 60-80mm ) | 6/8/10         | >80 | Mono<br>2700-6000K | 400-700            | DC24V | ON/OFF  | 36              | standard<br>3pc clips/M |