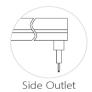

/chromatic" is availble, Pls confirm before ordering.









### ON/OFF 0-10V DALI DMX TRIAC

## **▼** Technical Data

**( €** (♣) IP67

| Model    | SIZE<br>(mm) | BENDING<br>DIRECTION         | POWER<br>(W/M) | CRI | сст (к)            | LUMINOUS<br>(LM/M) | VOLT  | Control | CUTTING<br>(mm) | Remark                  |
|----------|--------------|------------------------------|----------------|-----|--------------------|--------------------|-------|---------|-----------------|-------------------------|
| NEON-03B | 6*12mm       | Side Bending ( Φ > 60-80mm ) | 6/8/10         | >80 | Mono<br>2700-6000K | 400-700            | DC24V | ON/OFF  | 36              | standard<br>3pc clips/M |

**▼** Outlet Method

#### **▼ Installation Method**

1. Surface Mounted

2. Recessed Mounted