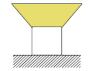

#### ▼ Installation Method

#### **▼** Outlet Method

1. Surface Mounted

2. Recessed Mounted