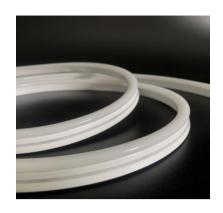

#### **▼** Characteristic

Neon Flex Dome Side Bend: Effortlessly Brilliant

- 1.Bend & Install Your Way: Whole or cut-to-size for a perfect fit (no extra parts, maintains IP67 weatherproofing). Works even in harsh weather (-10° to +40°C).
- 2.Durable & Vibrant: Eco-friendly materials and UV resistance ensure lasting brightness and beauty. Compact design with a 6mm curved light surface delivers flawless linear illumination.
- 3.Built Tough: IP67 rating protects against saltwater, harsh chemicals, corrosion, flames, and UV rays.