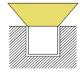

#### ▼ Installation Method

#### **▼** Outlet Method

1. Surface Mounted

2. Recessed Mounted