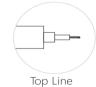

ta

| Model    | SIZE<br>(mm) | BENDING<br>DIRECTION           | POWER<br>(W/M) | CRI | сст (к)            | LUMINOUS<br>(LM/M) | VOLT  | Control | CUTTING<br>(mm) | Remark                  |
|----------|--------------|--------------------------------|----------------|-----|--------------------|--------------------|-------|---------|-----------------|-------------------------|
| NEON-04A | 6*15mm       | Side Bending<br>( Φ > 60-80mm) | 6/8/10         | >80 | Mono<br>2700-6000K | 500-700            | DC24V | ON/OFF  | 36              | standard<br>3pc clips/M |

Notes: Mono (2700K,3000K,3500K,4000K,4500K,5000K, Red, Green, Blue, Amber), Tunable White (2700K~5000K), Chromatic (RGB, RGBW)

#### ▼ Installation Method

#### **▼** Outlet Method

1. Surface Mounted

2. Recessed Mounted