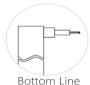

| Model    | SIZE<br>(mm) | BENDING<br>DIRECTION           | POWER<br>(W/M) | CRI | сст (к)            | LUMINOUS<br>(LM/M) | VOLT  | Control | CUTTING<br>(mm) | Remark                  |
|----------|--------------|--------------------------------|----------------|-----|--------------------|--------------------|-------|---------|-----------------|-------------------------|
| NEON-04A | 6*15mm       | Side Bending<br>( Φ > 60-80mm) | 6/8/10         | >80 | Mono<br>2700-6000K | 500-700            | DC24V | ON/OFF  | 36              | standard<br>3pc clips/M |

Notes: Mono (2700K,3000K,3500K,4000K,4500K,5000K, Red, Green, Blue, Amber), Tunable White (2700K~5000K), Chromatic (RGB, RGBW)

#### ▼ Installation Method

#### **▼** Outlet Method

1. Surface Mounted

2. Recessed Mounted