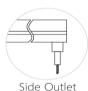

| Model    | SIZE<br>(mm) | BENDING<br>DIRECTION           | POWER<br>(W/M) | CRI | сст (к)            | LUMINOUS<br>(LM/M) | VOLT  | Control | CUTTING<br>(mm) | Remark                  |
|----------|--------------|--------------------------------|----------------|-----|--------------------|--------------------|-------|---------|-----------------|-------------------------|
| NEON-04A | 6*15mm       | Side Bending<br>( Φ > 60-80mm) | 6/8/10         | >80 | Mono<br>2700-6000K | 500-700            | DC24V | ON/OFF  | 36              | standard<br>3pc clips/M |

Notes: Mono (2700K,3000K,3500K,4000K,4500K,5000K, Red, Green, Blue, Amber), Tunable White (2700K~5000K), Chromatic (RGB, RGBW)

#### ▼ Installation Method

#### **▼** Outlet Method

1. Surface Mounted

2. Recessed Mounted