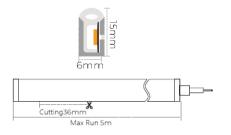

### **▼** Technical Data

| Model    | SIZE<br>(mm) | BENDING<br>DIRECTION           | POWER<br>(W/M) | CRI | сст (к)            | LUMINOUS<br>(LM/M) | VOLT  | Control | CUTTING<br>(mm) | Remark                  |
|----------|--------------|--------------------------------|----------------|-----|--------------------|--------------------|-------|---------|-----------------|-------------------------|
| NEON-04A | 6*15mm       | Side Bending<br>( Φ > 60-80mm) | 6/8/10         | >80 | Mono<br>2700-6000K | 500-700            | DC24V | ON/OFF  | 36              | standard<br>3pc clips/M |