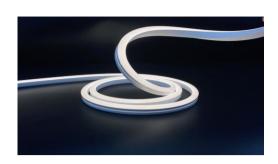

#### **▼** Characteristic

Neon Flex Dome Side Bend: Effortlessly Brilliant

- 1.Bend & Install Your Way: Whole or cut-to-size for a perfect fit (no extra parts, maintains IP67 weatherproofing). Works even in harsh weather (-10° to +40°C).
- 2.Durable & Vibrant: Eco-friendly materials and UV resistance ensure lasting brightness and beauty. Compact design with a 6mm curved light surface delivers flawless linear illumination.
- 3.Built Tough: IP67 rating protects against saltwater, harsh chemicals, corrosion, flames, and UV rays.