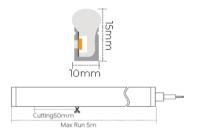

### **▼** Technical Data

| Model    | SIZE<br>(mm) | BENDING<br>DIRECTION            | POWER<br>(W/M) | CRI | сст (к)                    | LUMINOUS<br>(LM/M) | VOLT  | Control | CUTTING<br>(mm) | Remark                  |
|----------|--------------|---------------------------------|----------------|-----|----------------------------|--------------------|-------|---------|-----------------|-------------------------|
| NEON-04C | 10*15mm      | Top Bending ( Φ > 80-120mm )    | 10/12/15       | >80 | Mono<br>2700-6000K         | 700-950            | DC24V | ON/OFF  | 50              | standard<br>3pc clips/M |
| NEON-04C | 10*15mm      | Top Bending ( Φ > 80-120mm )    | 10/12/15       | >80 | Tunable white 2700-6000K   | 700-950            | DC24V | DMX     | 50              | standard<br>3pc clips/M |
| NEON-04C | 10*15mm      | Top Bending<br>( Φ > 80-120mm ) | 10/12/15       | /   | chromatic<br>(RGB or RGBW) | 300-450            | DC24V | DMX     | 50              | standard<br>3pc clips/M |