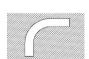

0*15mm      | Top Bending ( Φ > 80-120mm )    | 10/12/15       | >80 | Mono<br>2700-6000K         | 700-950            | DC24V | ON/OFF  | 50              | standard<br>3pc clips/M |
| NEON-04C | 10*15mm      | Top Bending ( Φ > 80-120mm )    | 10/12/15       | >80 | Tunable white 2700-6000K   | 700-950            | DC24V | DMX     | 50              | standard<br>3pc clips/M |
| NEON-04C | 10*15mm      | Top Bending<br>( Φ > 80-120mm ) | 10/12/15       | /   | chromatic<br>(RGB or RGBW) | 300-450            | DC24V | DMX     | 50              | standard<br>3pc clips/M |

Notes: Mono (2700K,3000K,3500K,4000K,4500K,5000K, Red, Green, Blue, Amber), Tunable White (2700K~5000K), Chromatic (RGB, RGBW)

### **▼** Installation Method

# ▼ Outlet Method

1. Surface Mounted 2. Recessed Mounted