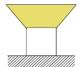

### **▼** Installation Method

# ▼ Outlet Method

1. Surface Mounted 2. Recessed Mounted