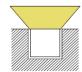

### **▼** Installation Method

# ▼ Outlet Method

1. Surface Mounted 2. Recessed Mounted