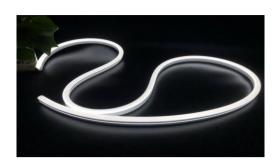

### **▼** Technical Data

| Model    | SIZE<br>(mm) | BENDING<br>DIRECTION            | POWER<br>(W/M) | CRI | сст (к)                    | LUMINOUS<br>(LM/M) | VOLT  | Control | CUTTING (mm) | Remark                  |
|----------|--------------|---------------------------------|----------------|-----|----------------------------|--------------------|-------|---------|--------------|-------------------------|
| NEON-04D | 12*25mm      | Top Bending ( Φ > 80-120mm )    | 10/12/15       | >80 | Mono<br>2700-6000K         | 700-950            | DC24V | ON/OFF  | 50           | standard<br>3pc clips/M |
| NEON-04D | 12*25mm      | Top Bending<br>( Φ > 80-120mm ) | 10/12/15       | >80 | Tunable white 2700-6000K   | 700-950            | DC24V | DMX     | 50           | standard<br>3pc clips/M |
| NEON-04D | 12*25mm      | Top Bending ( Φ > 80-120mm )    | 10/12/15       | /   | chromatic<br>(RGB or RGBW) | 300-450            | DC24V | DMX     | 50           | standard<br>3pc clips/M |