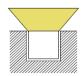

---------------|
| NEON-04D | 12*25mm      | Top Bending ( Φ > 80-120mm )    | 10/12/15       | >80 | Mono<br>2700-6000K         | 700-950            | DC24V | ON/OFF  | 50           | standard<br>3pc clips/M |
| NEON-04D | 12*25mm      | Top Bending<br>( Φ > 80-120mm ) | 10/12/15       | >80 | Tunable white 2700-6000K   | 700-950            | DC24V | DMX     | 50           | standard<br>3pc clips/M |
| NEON-04D | 12*25mm      | Top Bending ( Φ > 80-120mm )    | 10/12/15       | /   | chromatic<br>(RGB or RGBW) | 300-450            | DC24V | DMX     | 50           | standard<br>3pc clips/M |

Notes: Mono (2700K,3000K,3500K,4000K,4500K,5000K, Red, Green, Blue, Amber), Tunable White (2700K~5000K), Chromatic (RGB, RGBW)

### **▼** Installation Method

# Surface Mounted 2. Recessed Mounted







### **▼** Outlet Method