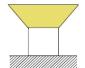

-----------------|
| NEON-04D | 12*25mm      | Top Bending ( Φ > 80-120mm )    | 10/12/15       | >80 | Mono<br>2700-6000K         | 700-950            | DC24V | ON/OFF  | 50           | standard<br>3pc clips/M |
| NEON-04D | 12*25mm      | Top Bending<br>( Φ > 80-120mm ) | 10/12/15       | >80 | Tunable white 2700-6000K   | 700-950            | DC24V | DMX     | 50           | standard<br>3pc clips/M |
| NEON-04D | 12*25mm      | Top Bending ( Φ > 80-120mm )    | 10/12/15       | /   | chromatic<br>(RGB or RGBW) | 300-450            | DC24V | DMX     | 50           | standard<br>3pc clips/M |

Notes: Mono (2700K,3000K,3500K,4000K,4500K,5000K, Red, Green, Blue, Amber), Tunable White (2700K~5000K), Chromatic (RGB, RGBW)

### **▼** Installation Method

# Surface Mounted 2. Recessed Mounted







### **▼** Outlet Method