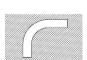

#### **▼** Characteristic

Neon Flex Dome Side Bend: Effortlessly Brilliant

- 1.Bend & Install Your Way: Whole or cut-to-size for a perfect fit (no extra parts, maintains IP67 weatherproofing). Works even in harsh weather (-10° to +40°C).
- 2.Durable & Vibrant: Eco-friendly materials and UV resistance ensure lasting brightness and beauty. Compact design with a 6mm curved light surface delivers flawless linear illumination.
- 3.Built Tough: IP67 rating protects against saltwater, harsh chemicals, corrosion, flames, and UV rays.

### **▼** Technical Data

| Model    | SIZE<br>(mm) | BENDING<br>DIRECTION            | POWER<br>(W/M) | CRI | сст (к)                    | LUMINOUS<br>(LM/M) | VOLT  | Control | CUTTING (mm) | Remark                  |
|----------|--------------|---------------------------------|----------------|-----|----------------------------|--------------------|-------|---------|--------------|-------------------------|
| NEON-04D | 12*25mm      | Top Bending ( Φ > 80-120mm )    | 10/12/15       | >80 | Mono<br>2700-6000K         | 700-950            | DC24V | ON/OFF  | 50           | standard<br>3pc clips/M |
| NEON-04D | 12*25mm      | Top Bending<br>( Φ > 80-120mm ) | 10/12/15       | >80 | Tunable white 2700-6000K   | 700-950            | DC24V | DMX     | 50           | standard<br>3pc clips/M |
| NEON-04D | 12*25mm      | Top Bending ( Φ > 80-120mm )    | 10/12/15       | /   | chromatic<br>(RGB or RGBW) | 300-450            | DC24V | DMX     | 50           | standard<br>3pc clips/M |