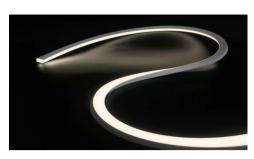

#### **▼** Characteristic

Neon Flex 3D Bend: Effortless Brilliance In any Shape

- 1.Bend & Install Your Way: Whole or cut-to-size for a perfect fit (no extra parts, maintains IP67 weatherproofing). Flexible even in extreme weather (-10° to +40°C).
- 2.3D Creativity: Bends and curves on various surfaces, from flat walls to complex structures.
- 3.Durable & Vibrant: Eco-friendly materials and UV resistance for lasting beauty. T-shaped, 6mm light surface delivers flawless linear illumination. (Combines durability and lighting aspects)
- 4.Built Tough: IP67 rating protects against harsh environments: saltwater, chemicals, corrosion, flames, and UV rays.