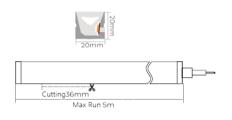

## **▼** Technical Data

| Model    | SIZE<br>(mm) | BENDING<br>DIRECTION | POWER<br>(W/M) | CRI | сст (к)            | LUMINOUS<br>(LM/M) | VOLT  | Control | CUTTING<br>(mm) | Remark                  |
|----------|--------------|----------------------|----------------|-----|--------------------|--------------------|-------|---------|-----------------|-------------------------|
| NEON-06C | 20*20mm      | 3D Bending           | 7/14           | >80 | Mono<br>2700-6000K | 500-700            | DC24V | ON/OFF  | 36              | standard<br>3pc clips/M |