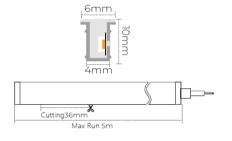

## **▼** Technical Data

**( €** (♣) IP67

| Model    | SIZE<br>(mm) | BENDING<br>DIRECTION        | POWER<br>(W/M) | CRI | сст (к)            | LUMINOUS<br>(LM/M) | VOLT  | Control | CUTTING<br>(mm) | Remark                  |
|----------|--------------|-----------------------------|----------------|-----|--------------------|--------------------|-------|---------|-----------------|-------------------------|
| NEON-05A | 4*10mm       | Top Bending ( Φ > 60-80mm ) | 6/8/10         | >80 | Mono<br>2700-6000K | 500-700            | DC24V | ON/OFF  | 36              | standard<br>3pc clips/M |