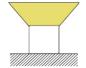

able white/chromatic" is availble, Pls confirm before ordering.









## ON/OFF 0-10V DALI DMX TRIAC

## **▼** Technical Data

**( €** (♣) IP67

| Model    | SIZE<br>(mm) | BENDING<br>DIRECTION        | POWER<br>(W/M) | CRI | сст (к)            | LUMINOUS<br>(LM/M) | VOLT  | Control | CUTTING<br>(mm) | Remark                  |
|----------|--------------|-----------------------------|----------------|-----|--------------------|--------------------|-------|---------|-----------------|-------------------------|
| NEON-05A | 4*10mm       | Top Bending ( Φ > 60-80mm ) | 6/8/10         | >80 | Mono<br>2700-6000K | 500-700            | DC24V | ON/OFF  | 36              | standard<br>3pc clips/M |

### **▼** Installation Method

### **▼** Outlet Method

1. Surface Mounted 2. Recessed Mounted