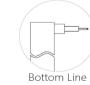

/chromatic" is availble, Pls confirm before ordering.









## ON/OFF 0-10V DALI DMX TRIAC

## **▼** Technical Data

**( €** (♣) IP67

| Model    | SIZE<br>(mm) | BENDING<br>DIRECTION        | POWER<br>(W/M) | CRI | сст (к)            | LUMINOUS<br>(LM/M) | VOLT  | Control | CUTTING<br>(mm) | Remark                  |
|----------|--------------|-----------------------------|----------------|-----|--------------------|--------------------|-------|---------|-----------------|-------------------------|
| NEON-05A | 4*10mm       | Top Bending ( Φ > 60-80mm ) | 6/8/10         | >80 | Mono<br>2700-6000K | 500-700            | DC24V | ON/OFF  | 36              | standard<br>3pc clips/M |

### **▼** Installation Method

### **▼** Outlet Method

1. Surface Mounted 2. Recessed Mounted