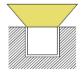

le white/chromatic" is availble, Pls confirm before ordering.









## ON/OFF 0-10V DALI DMX TRIAC

## **▼** Technical Data

**( €** (♣) IP67

| Model    | SIZE<br>(mm) | BENDING<br>DIRECTION        | POWER<br>(W/M) | CRI | сст (к)            | LUMINOUS<br>(LM/M) | VOLT  | Control | CUTTING<br>(mm) | Remark                  |
|----------|--------------|-----------------------------|----------------|-----|--------------------|--------------------|-------|---------|-----------------|-------------------------|
| NEON-05A | 4*10mm       | Top Bending ( Φ > 60-80mm ) | 6/8/10         | >80 | Mono<br>2700-6000K | 500-700            | DC24V | ON/OFF  | 36              | standard<br>3pc clips/M |

### **▼** Installation Method

### **▼** Outlet Method

1. Surface Mounted 2. Recessed Mounted