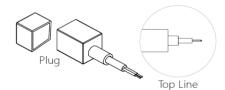

hite/chromatic" is availble, Pls confirm before ordering.









## ON/OFF 0-10V DALI DMX TRIAC

## **▼** Technical Data

**( €** (♣) IP67

| Model    | SIZE<br>(mm) | BENDING<br>DIRECTION        | POWER<br>(W/M) | CRI | сст (к)            | LUMINOUS<br>(LM/M) | VOLT  | Control | CUTTING<br>(mm) | Remark                  |
|----------|--------------|-----------------------------|----------------|-----|--------------------|--------------------|-------|---------|-----------------|-------------------------|
| NEON-05A | 4*10mm       | Top Bending ( Φ > 60-80mm ) | 6/8/10         | >80 | Mono<br>2700-6000K | 500-700            | DC24V | ON/OFF  | 36              | standard<br>3pc clips/M |

### **▼** Installation Method

### **▼** Outlet Method

1. Surface Mounted 2. Recessed Mounted