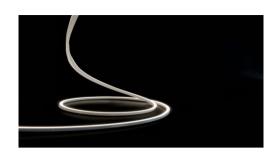

### **▼** Characteristic

Neon Flex T Shape Side Bend: Effortless Brilliance

- 1.Bend & Install: Whole or cut-to-size for a perfect fit (no extra parts, maintains IP67 weatherproofing). Flexible even in extreme weather (-10° to +40°C).
- 2.Durable & Compact: Eco-friendly materials and UV resistance for lasting beauty. T-shaped, 6mm light surface delivers flawless linear illumination.
- 3.Built Tough: IP67 rating protects against harsh environments: saltwater, chemicals, corrosion, flames, and UV rays.