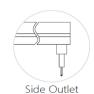

te/chromatic" is availble, Pls confirm before ordering.









## ON/OFF 0-10V DALI DMX TRIAC

## **▼** Technical Data

**( €** (♣) IP67

| Model    | SIZE<br>(mm) | BENDING<br>DIRECTION        | POWER<br>(W/M) | CRI | сст (к)            | LUMINOUS<br>(LM/M) | VOLT  | Control | CUTTING<br>(mm) | Remark                  |
|----------|--------------|-----------------------------|----------------|-----|--------------------|--------------------|-------|---------|-----------------|-------------------------|
| NEON-05A | 4*10mm       | Top Bending ( Φ > 60-80mm ) | 6/8/10         | >80 | Mono<br>2700-6000K | 500-700            | DC24V | ON/OFF  | 36              | standard<br>3pc clips/M |

### **▼** Installation Method

### **▼** Outlet Method

1. Surface Mounted 2. Recessed Mounted