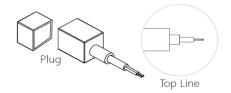

-|-----|----------------------------|--------------------|-------|---------|-----------------|-------------------------|
| NEON-07A | 16*16mm      | Top Bending ( Φ>80-120mm ) | 10/12/15       | >80 | Mono<br>2700-6000K         | 700~1050           | DC24V | ON/OFF  | 50              | standard<br>3pc clips/M |
| NEON-07A | 16*16mm      | Top Bending ( Φ>80-120mm ) | 10/12/15       | >80 | Tunable white 2700-6000K   | 700~1050           | DC24V | DMX     | 50              | standard<br>3pc clips/M |
| NEON-07A | 16*16mm      | Top Bending ( Φ>80-120mm ) | 10/12/15       | /   | chromatic<br>(RGB or RGBW) | 300~450            | DC24V | DMX     | 50              | standard<br>3pc clips/M |

### **▼** Installation Method

### 1. Surface Mounted 2. Recessed Mounted





# **▼** Outlet Method