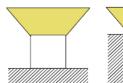

-----------|----------------|-----|----------------------------|--------------------|-------|---------|-----------------|-------------------------|
| NEON-07A | 16*16mm      | Top Bending ( Φ>80-120mm ) | 10/12/15       | >80 | Mono<br>2700-6000K         | 700~1050           | DC24V | ON/OFF  | 50              | standard<br>3pc clips/M |
| NEON-07A | 16*16mm      | Top Bending ( Φ>80-120mm ) | 10/12/15       | >80 | Tunable white 2700-6000K   | 700~1050           | DC24V | DMX     | 50              | standard<br>3pc clips/M |
| NEON-07A | 16*16mm      | Top Bending ( Φ>80-120mm ) | 10/12/15       | /   | chromatic<br>(RGB or RGBW) | 300~450            | DC24V | DMX     | 50              | standard<br>3pc clips/M |

### **▼** Installation Method

### 1. Surface Mounted 2. Recessed Mounted





# **▼** Outlet Method