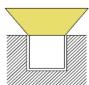

---------|----------------|-----|----------------------------|--------------------|-------|---------|-----------------|-------------------------|
| NEON-07A | 16*16mm      | Top Bending ( Φ>80-120mm ) | 10/12/15       | >80 | Mono<br>2700-6000K         | 700~1050           | DC24V | ON/OFF  | 50              | standard<br>3pc clips/M |
| NEON-07A | 16*16mm      | Top Bending ( Φ>80-120mm ) | 10/12/15       | >80 | Tunable white 2700-6000K   | 700~1050           | DC24V | DMX     | 50              | standard<br>3pc clips/M |
| NEON-07A | 16*16mm      | Top Bending ( Φ>80-120mm ) | 10/12/15       | /   | chromatic<br>(RGB or RGBW) | 300~450            | DC24V | DMX     | 50              | standard<br>3pc clips/M |

### **▼** Installation Method

### 1. Surface Mounted 2. Recessed Mounted





# **▼** Outlet Method