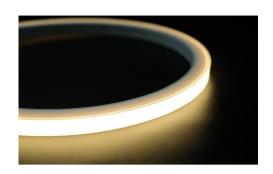

### **▼** Characteristic

IP68 Neon Flex Top Bend: Effortless Brilliance

1. Easy, Flexible Installation:

Installs whole for simple setup (no extra parts needed).

Cuts to size for customized applications.

Maintains IP68 weatherproof rating even when cut (with proper accessories).

2. Durable and Long-Lasting:

Made with UV-resistant polyurethane for lasting color and aesthetics.

Withstands harsh environments (thanks to the IP68 rating).

3. Flawless Linear Lighting:

Delivers consistent, uniform light output along the entire length. (You can remove "all long" as it's redundant with "entire length")