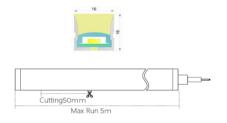

## **▼** Technical Data

| Model    | SIZE<br>(mm) | BENDING<br>DIRECTION       | POWER<br>(W/M) | CRI | сст (к)                    | LUMINOUS<br>(LM/M) | VOLT  | Control | CUTTING<br>(mm) | Remark                  |
|----------|--------------|----------------------------|----------------|-----|----------------------------|--------------------|-------|---------|-----------------|-------------------------|
| NEON-07A | 16*16mm      | Top Bending ( Φ>80-120mm ) | 10/12/15       | >80 | Mono<br>2700-6000K         | 700~1050           | DC24V | ON/OFF  | 50              | standard<br>3pc clips/M |
| NEON-07A | 16*16mm      | Top Bending ( Φ>80-120mm ) | 10/12/15       | >80 | Tunable white 2700-6000K   | 700~1050           | DC24V | DMX     | 50              | standard<br>3pc clips/M |
| NEON-07A | 16*16mm      | Top Bending ( Φ>80-120mm ) | 10/12/15       | /   | chromatic<br>(RGB or RGBW) | 300~450            | DC24V | DMX     | 50              | standard<br>3pc clips/M |