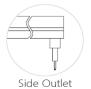

#### Installation Method

Outlet Method

Plug Z Top Line

1/1

RIDILUX LIGHTING info@ridilux.com

Cutting50mm Max Run 5m