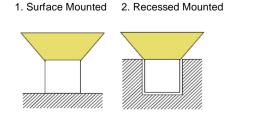

#### Installation Method

Outlet Method

Plug Z Top Line

1/1

RIDILUX LIGHTING info@ridilux.com

Cutting50mm Max Run 5m