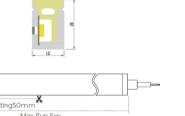

### Technical Data

| Model    | SIZE<br>(mm) | BENDING<br>DIRECTION            | POWER<br>(W/M) | CRI | ССТ (К)                     | LUMINOUS<br>(LM/M) | VOLT  | Control | CUTTING<br>(mm) | Remark                  |
|----------|--------------|---------------------------------|----------------|-----|-----------------------------|--------------------|-------|---------|-----------------|-------------------------|
| NEON-07B | 12*20mm      | Top Bending<br>( Φ > 80-120mm ) | 10/12/15       | >80 | Mono<br>2700-6000K          | 700~1050           | DC24V | ON/OFF  | 50              | standard<br>3pc clips/M |
| NEON-07B | 12*20mm      | Top Bending<br>( Φ > 80-120mm ) | 10/12/15       | >80 | Tunable white<br>2700-6000K | 700~1050           | DC24V | DMX     | 50              | standard<br>3pc clips/M |
| NEON-07B | 12*20mm      | Top Bending<br>( Φ > 80-120mm ) | 10/12/15       | /   | chromatic<br>(RGB or RGBW)  | 300~450            | DC24V | DMX     | 50              | standard<br>3pc clips/M |

#### Installation Method

Outlet Method

Plug Z Top Line

1/1

RIDILUX LIGHTING info@ridilux.com

Cutting50mm Max Run 5m