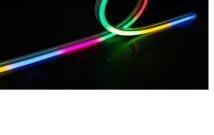

## **IP68 Neon Top-Bending**

IP68 Neon Flex Top Bend: Effortless Brilliance

1. Easy, Flexible Installation: Installs whole for simple setup (no extra parts needed). Cuts to size for customized applications. Maintains IP68 weatherproof rating even when cut (with proper accessories).

2. Durable and Long-Lasting: Made with UV-resistant polyurethane for lasting color and aesthetics. Withstands harsh environments (thanks to the IP68 rating).

3. Flawless Linear Lighting: Delivers consistent, uniform light output along the entire length. (You can remove "all long" as it's redundant with "entire length")