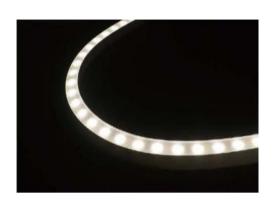

#### **▼** Characteristic

- 1. Flexibility
- -Constructed with high-flexibility TPU material, allowing both horizontal and vertical bending.
- -Perfect for curves, columns, and irregular surfaces, supporting creative lighting designs.
- 2. Length Customization
- -Available in customized lengths up to 20 meters, minimizing joints and ensuring seamless light distribution.
- -Tailored to fit complex installations with ease.
- 3. Uniform Lighting Effect
- -Built-in high-brightness LED chips paired with professional optical design, ensuring soft and uniform wall-washing effects with no dark spots.
- 4. High Waterproof Rating
- -Double-sealed design with IP67 protection, making it suitable for wet, dusty, or extreme outdoor environments.
- 5. Easy Installation
- -Lightweight design with flexible mounting brackets and multiple fixing options for quick and hassle-free installation.