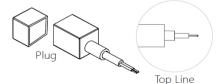

l    | SIZE<br>(mm) | BENDING<br>DIRECTION | POWER<br>(W/M) | CRI | сст (к)                    | LUMINOUS<br>(LM/M) | VOLT        | Control | CUTTING<br>(mm) | Remark |
|----------|--------------|----------------------|----------------|-----|----------------------------|--------------------|-------------|---------|-----------------|--------|
| NEON-08B | 16*16mm      | Side Bending         | 18             | >80 | Mono<br>2700-6000K         | 576                | 30°,45°,60° | DC24V   | ON/OFF          |        |
| NEON-08B | 16*16mm      | Side Bending         | 18             | /   | chromatic<br>(RGB or RGBW) | 648                | 30°,45°,60° | DC24V   | DMX             |        |

### **▼ Installation Method**

### **▼** Outlet Method

## 1. Surface Mounted 2. Recessed Mounted