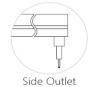

| SIZE<br>(mm) | BENDING<br>DIRECTION | POWER<br>(W/M) | CRI | сст (к)                    | LUMINOUS<br>(LM/M) | VOLT        | Control | CUTTING<br>(mm) | Remark |
|----------|--------------|----------------------|----------------|-----|----------------------------|--------------------|-------------|---------|-----------------|--------|
| NEON-08B | 16*16mm      | Side Bending         | 18             | >80 | Mono<br>2700-6000K         | 576                | 30°,45°,60° | DC24V   | ON/OFF          |        |
| NEON-08B | 16*16mm      | Side Bending         | 18             | /   | chromatic<br>(RGB or RGBW) | 648                | 30°,45°,60° | DC24V   | DMX             |        |

### **▼ Installation Method**

### **▼** Outlet Method

## 1. Surface Mounted 2. Recessed Mounted