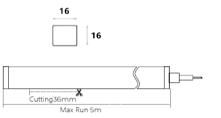

#### **▼** Technical Data

| Model    | SIZE<br>(mm) | BENDING<br>DIRECTION | POWER<br>(W/M) | CRI | сст (к)                    | LUMINOUS<br>(LM/M) | VOLT        | Control | CUTTING<br>(mm) | Remark |
|----------|--------------|----------------------|----------------|-----|----------------------------|--------------------|-------------|---------|-----------------|--------|
| NEON-08B | 16*16mm      | Side Bending         | 18             | >80 | Mono<br>2700-6000K         | 576                | 30°,45°,60° | DC24V   | ON/OFF          |        |
| NEON-08B | 16*16mm      | Side Bending         | 18             | /   | chromatic<br>(RGB or RGBW) | 648                | 30°,45°,60° | DC24V   | DMX             |        |