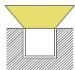

Model    | SIZE<br>(mm) | BENDING<br>DIRECTION | POWER<br>(W/M) | CRI | сст (к)                    | LUMINOUS<br>(LM/M) | VOLT        | Control | CUTTING<br>(mm) | Remark |
|----------|--------------|----------------------|----------------|-----|----------------------------|--------------------|-------------|---------|-----------------|--------|
| NEON-08B | 16*16mm      | Side Bending         | 18             | >80 | Mono<br>2700-6000K         | 576                | 30°,45°,60° | DC24V   | ON/OFF          |        |
| NEON-08B | 16*16mm      | Side Bending         | 18             | /   | chromatic<br>(RGB or RGBW) | 648                | 30°,45°,60° | DC24V   | DMX             |        |

### **▼ Installation Method**

### **▼** Outlet Method

## 1. Surface Mounted 2. Recessed Mounted