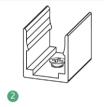

## Option 2: Aluminum Profile (with screws)

- Step 1: Prepare the screws and profiles.
- Step 2: Adjust the aluminium profile to the right place. Drive in the screws with a screwdriver.
- Step 3: Set the light bar, luminous side up, into the aluminium profile.