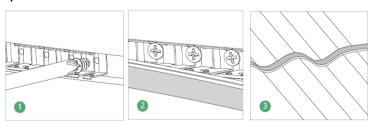

Option 3: Flexible Stainless Steel Chain

- Step 1: Fix the bendable profile with screws into the moulding groove opened beforehand.
- Step 2: Install the light bar with its luminous side facing outwards into the slot for fixing.
- Step 3: Completion of the installation