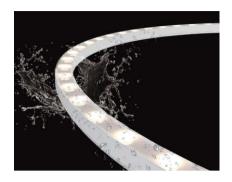

#### **▼** Characteristic

- Flexibility
- -Constructed with high-flexibility TPU material, allowing both horizontal and vertical bending.
- -Perfect for curves, columns, and irregular surfaces, supporting creative lighting designs.
- 2. Length Customization
- -Available in customized lengths up to 20 meters, minimizing joints and ensuring seamless light distribution.
- -Tailored to fit complex installations with ease.
- 3. Uniform Lighting Effect
- -Built-in high-brightness LED chips paired with professional optical design, ensuring soft and uniform wall-washing effects with no dark spots.
- 4. High Waterproof Rating
- -Double-sealed design with IP67 protection, making it suitable for wet, dusty, or extreme outdoor environments.
- 5. Easy Installation
- -Lightweight design with flexible mounting brackets and multiple fixing options for quick and hassle-free installation.