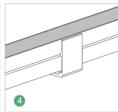

Option 4: End Cap Set (One End Cap+One Plug Straight Outlet)

Option 5: Metal End Cap Set (One End Cap+One Plug Straight Outlet)