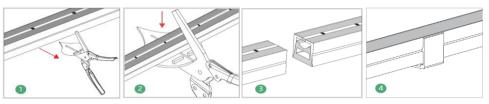

#### **▼** Cutting Method

- Step 1: Where you see the cut line in the window, place the casing into the scissor opening.
- Step 2: Cut the casing with the scissors.
- Step 3: After cutting.
- Step 4: Finished.