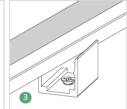

Option 3: Flexible Stainless Steel Chain

- Step 1: Fix the bendable profile with screws into the moulding groove opened beforehand.
- Step 2: Install the light bar with its luminous side facing outwards into the slot for fixing.
- Step 3: Completion of the installation