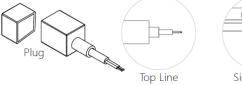

#### **▼** Outlet Method

Option 4: End Cap Set (One End Cap+One Plug Straight Outlet)

Option 5: Metal End Cap Set (One End Cap+One Plug Straight Outlet)