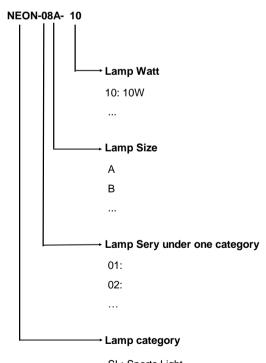

# **▼** Naming scheme

SL: Sports Light
HB: Highbay
RL: Road Light
WW: Wall Washer
LL: Linear Light
Neon: LED strip light