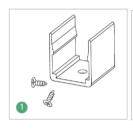

#### **▼** Available Accessories

## Option 1: Short Aluminum Clip (1 meter with 5) (with screws)

- Step 1: Prepare the screws and clips.
- Step 2: Adjust the clips to the proper position. Use a screwdriver to drive in the screws to secure them.
- Step 3: Place the light body with the light emitting side facing upwards and apply pressure Installation is complete.
- Step 4: Set the light bar into the snap.