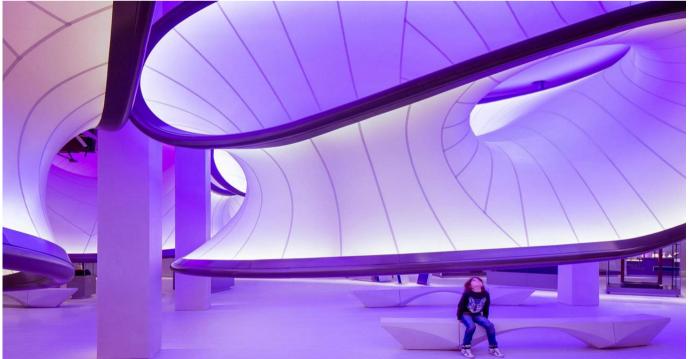

essure Installation is complete.
- Step 4: Set the light bar into the snap.

## Option 2: Aluminum Profile (with screws)



- Step 1: Prepare the screws and profiles.
- Step 2: Adjust the aluminium profile to the right place. Drive in the screws with a screwdriver.
- Step 3: Set the light bar, luminous side up, into the aluminium profile.

Option 3: Flexible Stainless Steel Chain



- Step 1: Fix the bendable profile with screws into the moulding groove opened beforehand.
- Step 2: Install the light bar with its luminous side facing outwards into the slot for fixing.
- Step 3: Completion of the installation

Option 4: End Cap Set (One End Cap+One Plug Straight Outlet)

Option 5: Metal End Cap Set (One End Cap+One Plug Straight Outlet)

# **RIDILUX**

# **▼ Project of Flex Wall Washer**