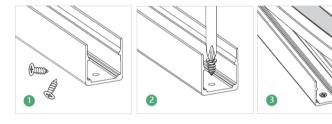

## Option 1: Short Aluminum Clip (1 meter with 5) (with screws)

- Step 1: Prepare the screws and clips.
- Step 2: Adjust the clips to the proper position. Use a screwdriver to drive in the screws to secure them.
- Step 3: Place the light body with the light emitting side facing upwards and apply pressure Installation is complete.
- Step 4: Set the light bar into the snap.

## Option 2: Aluminum Profile (with screws)

- Step 1: Prepare the screws and profiles.
- Step 2: Adjust the aluminium profile to the right place. Drive in the screws with a screwdriver.
- Step 3: Set the light bar, luminous side up, into the aluminium profile.