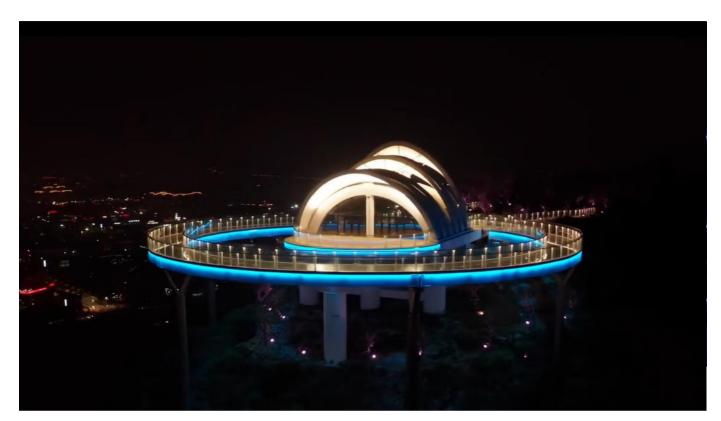

pressure Installation is complete.
- Step 4: Set the light bar into the snap.

## Option 2: Aluminum Profile (with screws)



- Step 1: Prepare the screws and profiles.
- Step 2: Adjust the aluminium profile to the right place. Drive in the screws with a screwdriver.
- Step 3: Set the light bar, luminous side up, into the aluminium profile.

Option 3: Flexible Stainless Steel Chain



- Step 1: Fix the bendable profile with screws into the moulding groove opened beforehand.
- Step 2: Install the light bar with its luminous side facing outwards into the slot for fixing.
- Step 3: Completion of the installation

Option 4: End Cap Set (One End Cap+One Plug Straight Outlet)

Option 5: Metal End Cap Set (One End Cap+One Plug Straight Outlet)

# **RIDILUX**

# **▼ Project of Flex Wall Washer**