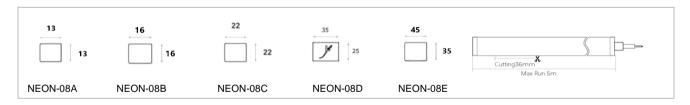

### ▼ Family Matrix (Five difference size)

# ▼ Technical Data (full sery)

| Model    | SIZE<br>(mm) | BENDING<br>DIRECTION | POWER<br>(W/M) | CRI | сст (к)                    | LUMINOUS<br>(LM/M) | Beam Angle                | VOLT  | Control | Remark |
|----------|--------------|----------------------|----------------|-----|----------------------------|--------------------|---------------------------|-------|---------|--------|
| NEON-08A | 13*13mm      | Side Bending         | 15             | >80 | Mono<br>2700-6000K         | 480                | 30°,45°,60°               | DC24V | ON/OFF  |        |
| NEON-08A | 13*13mm      | Side Bending         | 15             | /   | chromatic<br>(RGB or RGBW) | 540                | 30°,45°,60°               | DC24V | DMX     |        |
| NEON-08B | 16*16mm      | Side Bending         | 18             | >80 | Mono<br>2700-6000K         | 576                | 30°,45°,60°               | DC24V | ON/OFF  |        |
| NEON-08B | 16*16mm      | Side Bending         | 18             | /   | chromatic<br>(RGB or RGBW) | 648                | 30°,45°,60°               | DC24V | DMX     |        |
| NEON-08C | 22*22mm      | Side Bending         | 24             | >80 | Mono<br>2700-6000K         | 768                | 20°,40°,40x25<br>°,20x50° | DC24V | ON/OFF  |        |
| NEON-08C | 22*22mm      | Side Bending         | 24             | /   | chromatic<br>(RGB or RGBW) | 864                | 20°,40°,40x25<br>°,20x50° | DC24V | DMX     |        |
| NEON-08D | 35*25mm      | Side Bending         | 24             | >80 | Mono<br>2700-6000K         | 768                | 20°,30°,60<br>°,20x45°    | DC24V | ON/OFF  |        |
| NEON-08D | 35*25mm      | Side Bending         | 24             | /   | chromatic<br>(RGB or RGBW) | 864                | 20°,30°,60<br>°,20x45°    | DC24V | DMX     |        |
| NEON-08E | 45*35mm      | Side Bending         | 24             | >80 | Mono<br>2700-6000K         | 768                | 20°,30°,60<br>°,20x45°    | DC24V | ON/OFF  |        |
| NEON-08E | 45*35mm      | Side Bending         | 24             | /   | chromatic<br>(RGB or RGBW) | 864                | 20°,30°,60<br>°,20x45°    | DC24V | DMX     |        |