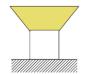

-Double-sealed design with IP67 protection, making it suitable for wet, dusty, or extreme outdoor environments.
- 5. Easy Installation
- -Lightweight design with flexible mounting brackets and multiple fixing options for quick and hassle-free installation.



## **▼** Application

- I+Infrastructure: Airport ,Railway Station ,Bridge , Municipal building ,Tunnel
- I+Urban: Administrative Building , Commercial Building , Hotel , Mall
- I+Cultural and Entertainment: Pavilion , Plaza ,Village ,Amusement park ,Monuments ,Cathedral ,Heritage site
- ▼ "Non-dim/dim" and "Mono/Tunable white/chromatic" is availble, Pls confirm before ordering.









ON/OFF 0-10V DALI DMX TRIAC

### ▼ Family Matrix (Five difference size)



## **▼ Installation Method**

## 1. Surface Mounted

2. Recessed Mounted







#### **▼** Outlet Method









# ▼ Technical Data (full sery)

| Model    | SIZE<br>(mm) | BENDING<br>DIRECTION | POWER<br>(W/M) | CRI | сст (к)                    | LUMINOUS<br>(LM/M) | Beam Angle                | VOLT  | Control | Remark |
|----------|--------------|----------------------|----------------|-----|----------------------------|--------------------|---------------------------|-------|---------|--------|
| NEON-08A | 13*13mm      | Side Bending         | 15             | >80 | Mono<br>2700-6000K         | 480                | 30°,45°,60°               | DC24V | ON/OFF  |        |
| NEON-08A | 13*13mm      | Side Bending         | 15             | /   | chromatic<br>(RGB or RGBW) | 540                | 30°,45°,60°               | DC24V | DMX     |        |
| NEON-08B |