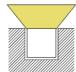

ouble-sealed design with IP67 protection, making it suitable for wet, dusty, or extreme outdoor environments.
- 5. Easy Installation
- -Lightweight design with flexible mounting brackets and multiple fixing options for quick and hassle-free installation.



## **▼** Application

- I+Infrastructure: Airport ,Railway Station ,Bridge , Municipal building ,Tunnel
- I+Urban: Administrative Building , Commercial Building , Hotel , Mall
- I+Cultural and Entertainment: Pavilion , Plaza ,Village ,Amusement park ,Monuments ,Cathedral ,Heritage site
- ▼ "Non-dim/dim" and "Mono/Tunable white/chromatic" is availble, Pls confirm before ordering.









ON/OFF 0-10V DALI DMX TRIAC

### ▼ Family Matrix (Five difference size)



## **▼ Installation Method**

## 1. Surface Mounted

2. Recessed Mounted







#### **▼** Outlet Method









# ▼ Technical Data (full sery)

| Model    | SIZE<br>(mm) | BENDING<br>DIRECTION | POWER<br>(W/M) | CRI | сст (к)                    | LUMINOUS<br>(LM/M) | Beam Angle                | VOLT  | Control | Remark |
|----------|--------------|----------------------|----------------|-----|----------------------------|--------------------|---------------------------|-------|---------|--------|
| NEON-08A | 13*13mm      | Side Bending         | 15             | >80 | Mono<br>2700-6000K         | 480                | 30°,45°,60°               | DC24V | ON/OFF  |        |
| NEON-08A | 13*13mm      | Side Bending         | 15             | /   | chromatic<br>(RGB or RGBW) | 540                | 30°,45°,60°               | DC24V | DMX     |        |
| NEON-08B | 1