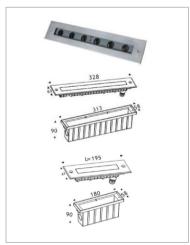

### ▼ Family Matrix (Two difference size)

Notes: Standard Length 328/195mm available.

UW-04

## ▼ Technical Data (full sery)

| Model       | SIZE<br>(mm)  | POWER<br>(W/M) | CRI  | ССТ (К)             | LUMINOUS<br>(LM/W) | B.angle            | VOLT     | Control | N.G | Remark |
|-------------|---------------|----------------|------|---------------------|--------------------|--------------------|----------|---------|-----|--------|
| UW-03A-12   | L328XW63X75mm | 12 W           | > 80 | 3000K-5700K         | 80 LM/W            | 25/40/60°          | DC12/24V | ON/OFF  | /   | /      |
| UW-03A-18   | L328XW63X75mm | 18 W           | /    | Chromatic<br>(RGB)  | 21 LM/W            | 25/40/60°          | DC12/24V | DMX512  | /   | /      |
| UW-03A-24   | L328XW63X75mm | 24 W           | 1    | Chromatic<br>(RGBW) | 22 LM/W            | 25/40/60°          | DC12/24V | DMX512  | /   | /      |
| UW-03B-6    | L195XW63X75mm | 6 W            | > 80 | 3000K-5700K         | 80 LM/W            | 25/40/60°          | DC12/24V | ON/OFF  | /   | /      |
| UW-03B-9    | L195XW63X75mm | 9 W            | 1    | Chromatic<br>(RGB)  | 21 LM/W            | 25/40/60°          | DC12/24V | DMX512  | /   | /      |
| UW-03B-12   | L195XW63X75mm | 12 W           | 1    | Chromatic<br>(RGBW) | 22 LM/W            | 25/40/60°          | DC12/24V | DMX512  | /   | /      |
| UW-04A-12   | L328XW58X90mm | 12 W           | > 80 | 3000K-5700K         | 80 LM/W            | 10/25/40/60/45x35° | DC12/24V | ON/OFF  | /   | /      |
| UW-04A-15   | L328XW58X90mm | 15 W           | /    | Chromatic<br>(RGB)  | 21 LM/W            | 25/40/60/45x35°    | DC12/24V | DMX512  | /   | /      |
| UW-04A-21   | L328XW58X90mm | 21 W           | /    | Chromatic<br>(RGBW) | 22 LM/W            | 25/40/60/45x35°    | DC12/24V | DMX512  | /   | /      |
| UW-04B-6    | L195XW58X90mm | 6 W            | > 80 | 3000K-5700K         | 80 LM/W            | 10/25/40/60/45x35° | DC12/24V | ON/OFF  | /   | /      |
| UW-04B-9    | L195XW58X90mm | 9 W            | 1    | Chromatic<br>(RGB)  | 21 LM/W            | 25/40/60/45x35°    | DC12/24V | DMX512  | /   | /      |
| UW-04B-10.5 | L195XW58X90mm | 11 W           | 1    | Chromatic<br>(RGBW) | 22 LM/W            | 25/40/60/45x35°    | DC12/24V | DMX512  | 1   | /      |