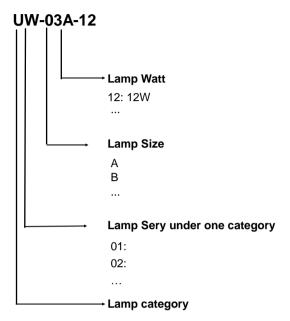

### **▼ Naming scheme**

FL: Flood Light
IG: Inground Light
UW: Underwater Light
WW: Wall Washer
LL: Linear Light
WL: Wall Light
DOT: Point Light