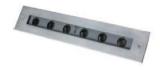

### ▼ Family Matrix (Two difference size)

Notes: Standard Length 328/195mm available.

UW-04

## ▼ Technical Data (full sery)

| Model       | SIZE<br>(mm)  | POWER<br>(W/M) | CRI  | ССТ (К)             | LUMINOUS<br>(LM/W) | B.angle            | VOLT     | Control | N.G | Remark |
|-------------|---------------|----------------|------|---------------------|--------------------|--------------------|----------|---------|-----|--------|
| UW-03A-12   | L328XW63X75mm | 12 W           | > 80 | 3000K-5700K         | 80 LM/W            | 25/40/60°          | DC12/24V | ON/OFF  | /   | /      |
| UW-03A-18   | L328XW63X75mm | 18 W           | /    | Chromatic<br>(RGB)  | 21 LM/W            | 25/40/60°          | DC12/24V | DMX512  | /   | /      |
| UW-03A-24   | L328XW63X75mm | 24 W           | 1    | Chromatic<br>(RGBW) | 22 LM/W            | 25/40/60°          | DC12/24V | DMX512  | /   | /      |
| UW-03B-6    | L195XW63X75mm | 6 W            | > 80 | 3000K-5700K         | 80 LM/W            | 25/40/60°          | DC12/24V | ON/OFF  | /   | /      |
| UW-03B-9    | L195XW63X75mm | 9 W            | 1    | Chromatic<br>(RGB)  | 21 LM/W            | 25/40/60°          | DC12/24V | DMX512  | /   | /      |
| UW-03B-12   | L195XW63X75mm | 12 W           | 1    | Chromatic<br>(RGBW) | 22 LM/W            | 25/40/60°          | DC12/24V | DMX512  | /   | /      |
| UW-04A-12   | L328XW58X90mm | 12 W           | > 80 | 3000K-5700K         | 80 LM/W            | 10/25/40/60/45x35° | DC12/24V | ON/OFF  | /   | /      |
| UW-04A-15   | L328XW58X90mm | 15 W           | /    | Chromatic<br>(RGB)  | 21 LM/W            | 25/40/60/45x35°    | DC12/24V | DMX512  | /   | /      |
| UW-04A-21   | L328XW58X90mm | 21 W           | /    | Chromatic<br>(RGBW) | 22 LM/W            | 25/40/60/45x35°    | DC12/24V | DMX512  | /   | /      |
| UW-04B-6    | L195XW58X90mm | 6 W            | > 80 | 3000K-5700K         | 80 LM/W            | 10/25/40/60/45x35° | DC12/24V | ON/OFF  | /   | /      |
| UW-04B-9    | L195XW58X90mm | 9 W            | 1    | Chromatic<br>(RGB)  | 21 LM/W            | 25/40/60/45x35°    | DC12/24V | DMX512  | /   | /      |
| UW-04B-10.5 | L195XW58X90mm | 11 W           | 1    | Chromatic<br>(RGBW) | 22 LM/W            | 25/40/60/45x35°    | DC12/24V | DMX512  | 1   | /      |