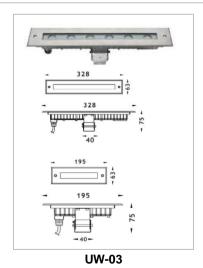

### ▼ Family Matrix (Two difference size)

Notes: Standard Length 328/195mm available.

UW-04

## ▼ Technical Data (full sery)

| Model       | SIZE<br>(mm)  | POWER<br>(W/M) | CRI  | ССТ (К)             | LUMINOUS<br>(LM/W) | B.angle            | VOLT     | Control | N.G | Remark |
|-------------|---------------|----------------|------|---------------------|--------------------|--------------------|----------|---------|-----|--------|
| UW-03A-12   | L328XW63X75mm | 12 W           | > 80 | 3000K-5700K         | 80 LM/W            | 25/40/60°          | DC12/24V | ON/OFF  | /   | /      |
| UW-03A-18   | L328XW63X75mm | 18 W           | /    | Chromatic<br>(RGB)  | 21 LM/W            | 25/40/60°          | DC12/24V | DMX512  | /   | /      |
| UW-03A-24   | L328XW63X75mm | 24 W           | 1    | Chromatic<br>(RGBW) | 22 LM/W            | 25/40/60°          | DC12/24V | DMX512  | /   | /      |
| UW-03B-6    | L195XW63X75mm | 6 W            | > 80 | 3000K-5700K         | 80 LM/W            | 25/40/60°          | DC12/24V | ON/OFF  | /   | /      |
| UW-03B-9    | L195XW63X75mm | 9 W            | 1    | Chromatic<br>(RGB)  | 21 LM/W            | 25/40/60°          | DC12/24V | DMX512  | /   | /      |
| UW-03B-12   | L195XW63X75mm | 12 W           | 1    | Chromatic<br>(RGBW) | 22 LM/W            | 25/40/60°          | DC12/24V | DMX512  | /   | /      |
| UW-04A-12   | L328XW58X90mm | 12 W           | > 80 | 3000K-5700K         | 80 LM/W            | 10/25/40/60/45x35° | DC12/24V | ON/OFF  | /   | /      |
| UW-04A-15   | L328XW58X90mm | 15 W           | /    | Chromatic<br>(RGB)  | 21 LM/W            | 25/40/60/45x35°    | DC12/24V | DMX512  | /   | /      |
| UW-04A-21   | L328XW58X90mm | 21 W           | /    | Chromatic<br>(RGBW) | 22 LM/W            | 25/40/60/45x35°    | DC12/24V | DMX512  | /   | /      |
| UW-04B-6    | L195XW58X90mm | 6 W            | > 80 | 3000K-5700K         | 80 LM/W            | 10/25/40/60/45x35° | DC12/24V | ON/OFF  | /   | /      |
| UW-04B-9    | L195XW58X90mm | 9 W            | 1    | Chromatic<br>(RGB)  | 21 LM/W            | 25/40/60/45x35°    | DC12/24V | DMX512  | /   | /      |
| UW-04B-10.5 | L195XW58X90mm | 11 W           | 1    | Chromatic<br>(RGBW) | 22 LM/W            | 25/40/60/45x35°    | DC12/24V | DMX512  | 1   | /      |