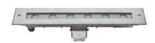

#### **▼** Characteristic

- 1.Premium Materials
- -Die-cast stainless steel body for excellent durability and corrosion resistance.
- -316 stainless steel front panel for superior saltwater and chemical resistance.
- -Nickel-plated brass cable gland ensures enhanced waterproof performance.
- 2.Rated IP68 for full submersion in water, providing reliable long-term underwater operation.
- 3. Optimized structure for excellent heat management and extended lifespan.
- 4. Modern design suitable for fountains, pools, aquariums, and underwater landscape lighting.
- 5.High-performance LED light source with low power consumption and reduced maintenance costs.

## ▼ Technical Data (full sery)

| Model       | SIZE<br>(mm)  | POWER<br>(W/M) | CRI  | ССТ (К)             | LUMINOUS<br>(LM/W) | B.angle            | VOLT     | Control | N.G | Remark |
|-------------|---------------|----------------|------|---------------------|--------------------|--------------------|----------|---------|-----|--------|
| UW-03A-12   | L328XW63X75mm | 12 W           | > 80 | 3000K-5700K         | 80 LM/W            | 25/40/60°          | DC12/24V | ON/OFF  | /   | /      |
| UW-03A-18   | L328XW63X75mm | 18 W           | /    | Chromatic<br>(RGB)  | 21 LM/W            | 25/40/60°          | DC12/24V | DMX512  | /   | /      |
| UW-03A-24   | L328XW63X75mm | 24 W           | 1    | Chromatic<br>(RGBW) | 22 LM/W            | 25/40/60°          | DC12/24V | DMX512  | /   | /      |
| UW-03B-6    | L195XW63X75mm | 6 W            | > 80 | 3000K-5700K         | 80 LM/W            | 25/40/60°          | DC12/24V | ON/OFF  | /   | /      |
| UW-03B-9    | L195XW63X75mm | 9 W            | 1    | Chromatic<br>(RGB)  | 21 LM/W            | 25/40/60°          | DC12/24V | DMX512  | /   | /      |
| UW-03B-12   | L195XW63X75mm | 12 W           | 1    | Chromatic<br>(RGBW) | 22 LM/W            | 25/40/60°          | DC12/24V | DMX512  | /   | /      |
| UW-04A-12   | L328XW58X90mm | 12 W           | > 80 | 3000K-5700K         | 80 LM/W            | 10/25/40/60/45x35° | DC12/24V | ON/OFF  | /   | /      |
| UW-04A-15   | L328XW58X90mm | 15 W           | /    | Chromatic<br>(RGB)  | 21 LM/W            | 25/40/60/45x35°    | DC12/24V | DMX512  | /   | /      |
| UW-04A-21   | L328XW58X90mm | 21 W           | /    | Chromatic<br>(RGBW) | 22 LM/W            | 25/40/60/45x35°    | DC12/24V | DMX512  | /   | /      |
| UW-04B-6    | L195XW58X90mm | 6 W            | > 80 | 3000K-5700K         | 80 LM/W            | 10/25/40/60/45x35° | DC12/24V | ON/OFF  | /   | /      |
| UW-04B-9    | L195XW58X90mm | 9 W            | 1    | Chromatic<br>(RGB)  | 21 LM/W            | 25/40/60/45x35°    | DC12/24V | DMX512  | /   | /      |
| UW-04B-10.5 | L195XW58X90mm | 11 W           | 1    | Chromatic<br>(RGBW) | 22 LM/W            | 25/40/60/45x35°    | DC12/24V | DMX512  | 1   | /      |