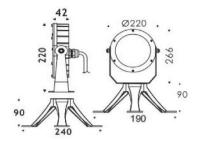

#### ▼ Technical Data (full serv)

| Model     | SIZE<br>(mm) | POWER<br>(W/M) | CRI  | ССТ (К)             | LUMINOUS<br>(LM/W) | B.angle      | VOLT     | Control | N.G | Remark |
|-----------|--------------|----------------|------|---------------------|--------------------|--------------|----------|---------|-----|--------|
| UW-05A-48 | φ220XH220mm  | 48 W           | > 80 | 3000K-5700K         | 65 LM/W            | 15/30/45/60° | DC12/24V | ON/OFF  | /   | /      |
| UW-05A-60 | φ220XH220mm  | 60 W           | /    | Chromatic (RGB)     | 30 LM/W            | 15/30/45/60° | DC12/24V | DMX512  | /   | /      |
| UW-05A-72 | φ220XH220mm  | 72 W           | /    | Chromatic<br>(RGBW) | 34 LM/W            | 15/30/45/60° | DC12/24V | DMX512  | /   | /      |