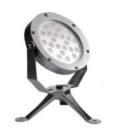

### **▼** Characteristic

- 1.Premium Materials
- -Die-cast stainless steel body for excellent durability and corrosion resistance.
- -316 stainless steel front panel for superior saltwater and chemical resistance.
- -Nickel-plated brass cable gland ensures enhanced waterproof performance.
- 2.Rated IP68 for full submersion in water, providing reliable long-term underwater operation.
- 3. Optimized structure for excellent heat management and extended lifespan.
- 4. Modern design suitable for fountains, pools, aquariums, and underwater landscape lighting.
- 5. High-performance LED light source with low power consumption and reduced maintenance costs.

#### ▼ Technical Data (full serv)

| Model     | SIZE<br>(mm) | POWER<br>(W/M) | CRI  | ССТ (К)             | LUMINOUS<br>(LM/W) | B.angle      | VOLT     | Control | N.G | Remark |
|-----------|--------------|----------------|------|---------------------|--------------------|--------------|----------|---------|-----|--------|
| UW-05A-48 | φ220XH220mm  | 48 W           | > 80 | 3000K-5700K         | 65 LM/W            | 15/30/45/60° | DC12/24V | ON/OFF  | /   | /      |
| UW-05A-60 | φ220XH220mm  | 60 W           | /    | Chromatic (RGB)     | 30 LM/W            | 15/30/45/60° | DC12/24V | DMX512  | /   | /      |
| UW-05A-72 | φ220XH220mm  | 72 W           | /    | Chromatic<br>(RGBW) | 34 LM/W            | 15/30/45/60° | DC12/24V | DMX512  | /   | /      |