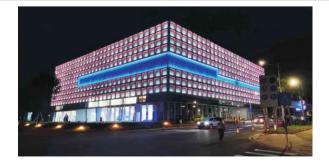

### **▼** Technical Data

| Model      | SIZE<br>(mm)    | POWER<br>(W/M) | CRI  | ССТ (К)             | LUMINOUS<br>(LM/W) | B.angle | VOLT  | Control | N.G | Remark |
|------------|-----------------|----------------|------|---------------------|--------------------|---------|-------|---------|-----|--------|
| WIN-01A-12 | L146xW66xH100mm | 12 W           | > 80 | 3000K-5700K         | 82 LM/W            | 3x180°  | DC24V | ON/OFF  | /   | 1      |
| WIN-01A-18 | L146xW66xH100mm | 18 W           | /    | Chromatic (RGB)     | 45 LM/W            | 3x180°  | DC24V | DMX512  | /   | /      |
| WIN-01A-18 | L146xW66xH100mm | 18 W           | /    | Chromatic<br>(RGBW) | 45 LM/W            | 3x180°  | DC24V | DMX512  | /   | 1      |

#### I + Notes

#### **▼** Simulation



# **▼** Project



<sup>1.</sup> Finish: Black, and customized RAL available

# **RIDILUX**

## **▼** Photometric curve