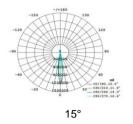

LUMINOUS<br>(LM/W) | B.angle | VOLT  | Control | N.G | Remark |
|------------|-----------------|----------------|------|---------------------|--------------------|---------|-------|---------|-----|--------|
| WIN-01A-12 | L146xW66xH100mm | 12 W           | > 80 | 3000K-5700K         | 82 LM/W            | 3x180°  | DC24V | ON/OFF  | /   | 1      |
| WIN-01A-18 | L146xW66xH100mm | 18 W           | /    | Chromatic (RGB)     | 45 LM/W            | 3x180°  | DC24V | DMX512  | /   | /      |
| WIN-01A-18 | L146xW66xH100mm | 18 W           | /    | Chromatic<br>(RGBW) | 45 LM/W            | 3x180°  | DC24V | DMX512  | /   | 1      |

#### I + Notes

#### **▼** Simulation



# **▼** Project



<sup>1.</sup> Finish: Black, and customized RAL available

# **RIDILUX**

## **▼** Photometric curve