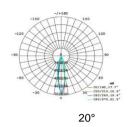

UMINOUS<br>(LM/W) | B.angle | VOLT  | Control | N.G | Remark |
|------------|-----------------|----------------|------|---------------------|--------------------|---------|-------|---------|-----|--------|
| WIN-01A-12 | L146xW66xH100mm | 12 W           | > 80 | 3000K-5700K         | 82 LM/W            | 3x180°  | DC24V | ON/OFF  | /   | 1      |
| WIN-01A-18 | L146xW66xH100mm | 18 W           | /    | Chromatic (RGB)     | 45 LM/W            | 3x180°  | DC24V | DMX512  | /   | /      |
| WIN-01A-18 | L146xW66xH100mm | 18 W           | /    | Chromatic<br>(RGBW) | 45 LM/W            | 3x180°  | DC24V | DMX512  | /   | 1      |

#### I + Notes

#### **▼** Simulation



# **▼** Project



<sup>1.</sup> Finish: Black, and customized RAL available

# **RIDILUX**

## **▼** Photometric curve