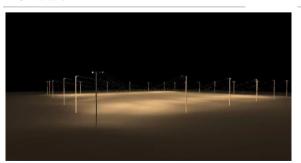

C** ON/OFF 0-10V

#### **▼** Technical Data

| Model      | SIZE<br>(mm)    | POWER<br>(W/M) | CRI  | ССТ (К)             | LUMINOUS<br>(LM/W) | B.angle | VOLT  | Control | N.G | Remark |
|------------|-----------------|----------------|------|---------------------|--------------------|---------|-------|---------|-----|--------|
| WIN-01A-12 | L146xW66xH100mm | 12 W           | > 80 | 3000K-5700K         | 82 LM/W            | 3x180°  | DC24V | ON/OFF  | /   | 1      |
| WIN-01A-18 | L146xW66xH100mm | 18 W           | /    | Chromatic (RGB)     | 45 LM/W            | 3x180°  | DC24V | DMX512  | /   | /      |
| WIN-01A-18 | L146xW66xH100mm | 18 W           | /    | Chromatic<br>(RGBW) | 45 LM/W            | 3x180°  | DC24V | DMX512  | /   | 1      |

#### I + Notes

#### **▼** Simulation



# **▼** Project



<sup>1.</sup> Finish: Black, and customized RAL available

# **RIDILUX**

## **▼** Photometric curve