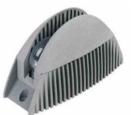

#### **▼** Characteristic

- 1.Exceptional Lighting Performance
   High-efficiency LED delivers uniform, linear illumination.
- Multiple beam angles for versatile lighting needs.
- Glare-free optics ensure maximum visual comfort.
- 2. Durable and Weather-Resistant
- Die-cast aluminum housing with corrosion-resistant coating.
  IP65 waterproof and IK05 impact-resistant, perfect for outdoor use.
- Tempered glass cover offers superior scratch and impact protection.
- 3.Effortless Installation
- Compact, sleek design blends seamlessly with architectural elements.
  Supports recessed or surface mounting for quick and easy setup.
- 4. Energy-Efficient and Sustainable
- Low energy consumption with a lifespan exceeding 50,000 hours.
- Environmentally friendly and low maintenance.

#### **▼** Technical Data

| Model      | SIZE<br>(mm)    | POWER<br>(W/M) | CRI  | ССТ (К)             | LUMINOUS<br>(LM/W) | B.angle | VOLT  | Control | N.G | Remark |
|------------|-----------------|----------------|------|---------------------|--------------------|---------|-------|---------|-----|--------|
| WIN-01A-12 | L146xW66xH100mm | 12 W           | > 80 | 3000K-5700K         | 82 LM/W            | 3x180°  | DC24V | ON/OFF  | /   | 1      |
| WIN-01A-18 | L146xW66xH100mm | 18 W           | /    | Chromatic (RGB)     | 45 LM/W            | 3x180°  | DC24V | DMX512  | /   | /      |
| WIN-01A-18 | L146xW66xH100mm | 18 W           | /    | Chromatic<br>(RGBW) | 45 LM/W            | 3x180°  | DC24V | DMX512  | /   | 1      |