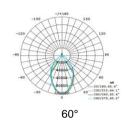

S<br>(LM/W) | B.angle | VOLT  | Control | N.G | Remark |
|------------|-----------------|----------------|------|---------------------|--------------------|---------|-------|---------|-----|--------|
| WIN-01A-12 | L146xW66xH100mm | 12 W           | > 80 | 3000K-5700K         | 82 LM/W            | 3x180°  | DC24V | ON/OFF  | /   | 1      |
| WIN-01A-18 | L146xW66xH100mm | 18 W           | /    | Chromatic (RGB)     | 45 LM/W            | 3x180°  | DC24V | DMX512  | /   | /      |
| WIN-01A-18 | L146xW66xH100mm | 18 W           | /    | Chromatic<br>(RGBW) | 45 LM/W            | 3x180°  | DC24V | DMX512  | /   | 1      |

#### I + Notes

#### **▼** Simulation



# **▼** Project



<sup>1.</sup> Finish: Black, and customized RAL available

# **RIDILUX**

## **▼** Photometric curve