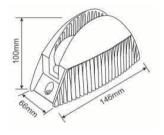

#### **▼** Technical Data

| Model      | SIZE<br>(mm)    | POWER<br>(W/M) | CRI  | ССТ (К)             | LUMINOUS<br>(LM/W) | B.angle | VOLT  | Control | N.G | Remark |
|------------|-----------------|----------------|------|---------------------|--------------------|---------|-------|---------|-----|--------|
| WIN-01A-12 | L146xW66xH100mm | 12 W           | > 80 | 3000K-5700K         | 82 LM/W            | 3x180°  | DC24V | ON/OFF  | /   | 1      |
| WIN-01A-18 | L146xW66xH100mm | 18 W           | /    | Chromatic (RGB)     | 45 LM/W            | 3x180°  | DC24V | DMX512  | /   | /      |
| WIN-01A-18 | L146xW66xH100mm | 18 W           | /    | Chromatic<br>(RGBW) | 45 LM/W            | 3x180°  | DC24V | DMX512  | /   | 1      |