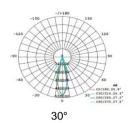

INOUS<br>(LM/W) | B.angle | VOLT  | Control | N.G | Remark |
|------------|-----------------|----------------|------|---------------------|--------------------|---------|-------|---------|-----|--------|
| WIN-01A-12 | L146xW66xH100mm | 12 W           | > 80 | 3000K-5700K         | 82 LM/W            | 3x180°  | DC24V | ON/OFF  | /   | 1      |
| WIN-01A-18 | L146xW66xH100mm | 18 W           | /    | Chromatic (RGB)     | 45 LM/W            | 3x180°  | DC24V | DMX512  | /   | /      |
| WIN-01A-18 | L146xW66xH100mm | 18 W           | /    | Chromatic<br>(RGBW) | 45 LM/W            | 3x180°  | DC24V | DMX512  | /   | 1      |

#### I + Notes

#### **▼** Simulation



# **▼** Project



<sup>1.</sup> Finish: Black, and customized RAL available

# **RIDILUX**

## **▼** Photometric curve