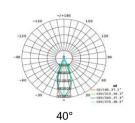

OUS<br>(LM/W) | B.angle | VOLT  | Control | N.G | Remark |
|------------|-----------------|----------------|------|---------------------|--------------------|---------|-------|---------|-----|--------|
| WIN-01A-12 | L146xW66xH100mm | 12 W           | > 80 | 3000K-5700K         | 82 LM/W            | 3x180°  | DC24V | ON/OFF  | /   | 1      |
| WIN-01A-18 | L146xW66xH100mm | 18 W           | /    | Chromatic (RGB)     | 45 LM/W            | 3x180°  | DC24V | DMX512  | /   | /      |
| WIN-01A-18 | L146xW66xH100mm | 18 W           | /    | Chromatic<br>(RGBW) | 45 LM/W            | 3x180°  | DC24V | DMX512  | /   | 1      |

#### I + Notes

#### **▼** Simulation



# **▼** Project



<sup>1.</sup> Finish: Black, and customized RAL available

# **RIDILUX**

## **▼** Photometric curve